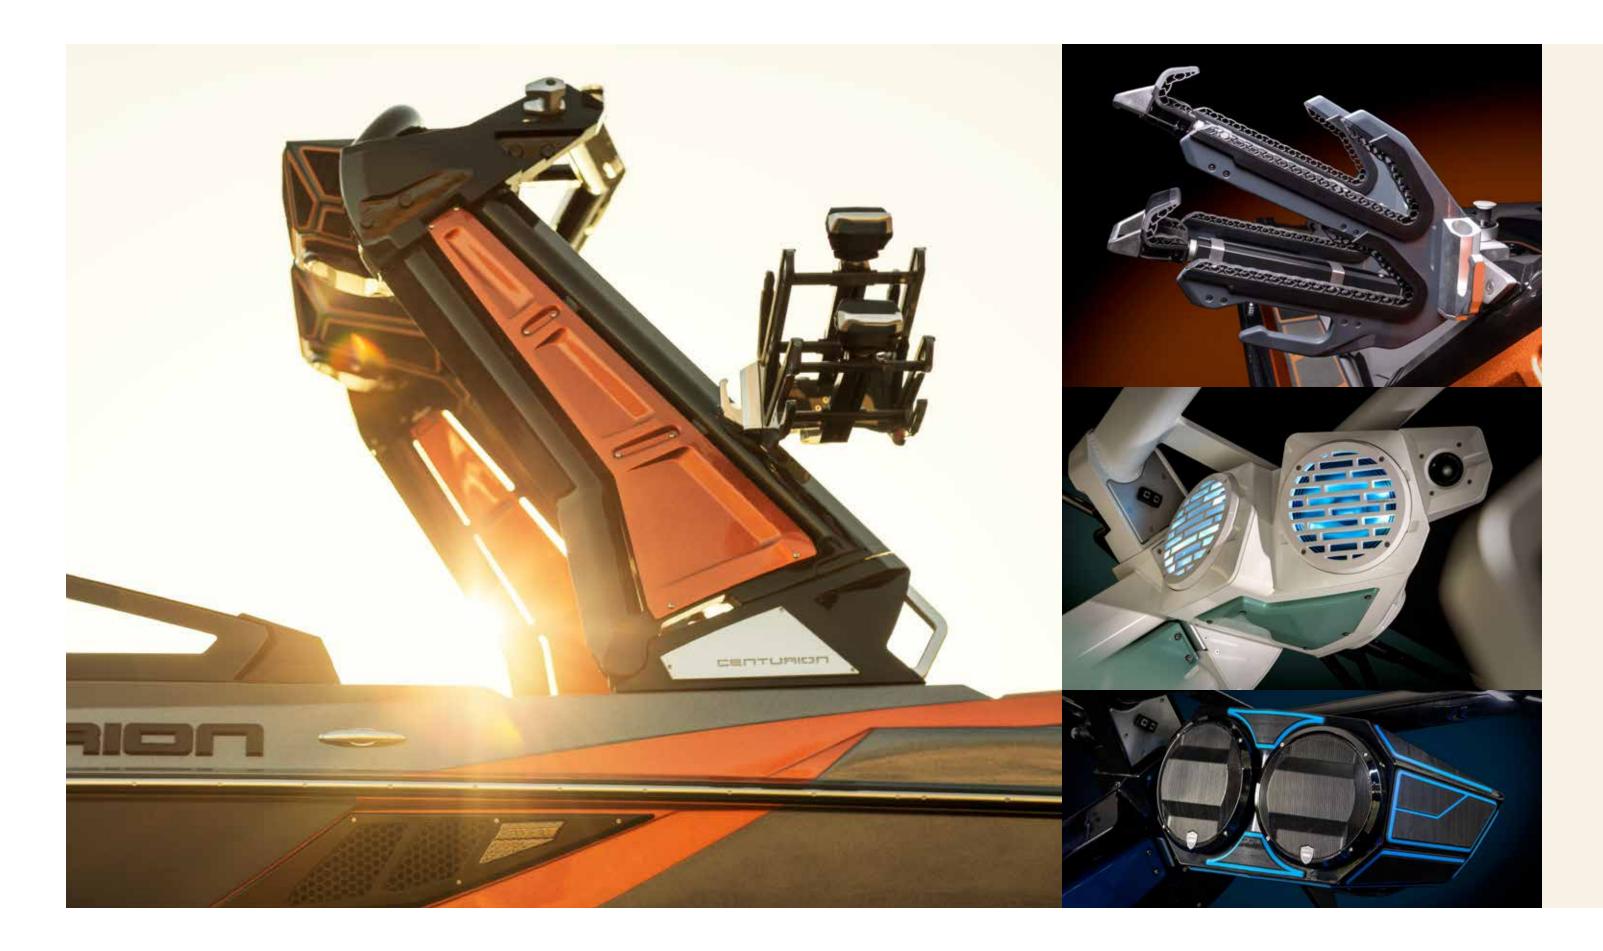

#### TOWER OF Power Sound Customization And Funk-tion.

You like music? Of course you like music. We do too. So we offer built-in Bluetooth capabilities so you can listen to exactly the playlist you want. No matter which tower you choose, the Battle Advance Tower or the DropZone tower, available speakers envelope the entire boat in sound. The sleek, low profile Battle Advance Tower offers a more retro look with racks to hold all your gear. Standard with the Fi Series, the Battle Advance Tower by Roswell is color-matched and beautifully integrated into the overall design. The DropZone Tower folds, with its two electric linear actuators, in just 14 seconds and comes back up in 17. It offers both goofy and regular surf side tow points and the Centurion-branded hangers built into the center are perfect for organizing ropes or drying vests and towels. The optional Centurion exclusive BombShell 2.0 Strapless Swivel Racks have an adjustable clamping shell design padded in R-Flex Suspension Technology to cushion a secured surf board as wide as 23 inches. Even loaded, the racks won't obscure the drivers' view. Both towers offer integrated speaker options, and with in-screen zone control, the sound can be adjusted to reach the surfer behind the boat without overloading the sound inside the boat, making for a more enjoyable experience for everyone. Depending on which boat model you select, your optional sound system will have speakers integrated throughout the interior and with the Silent Stinger wake plate to dampen noise, you will be able to clearly hear.