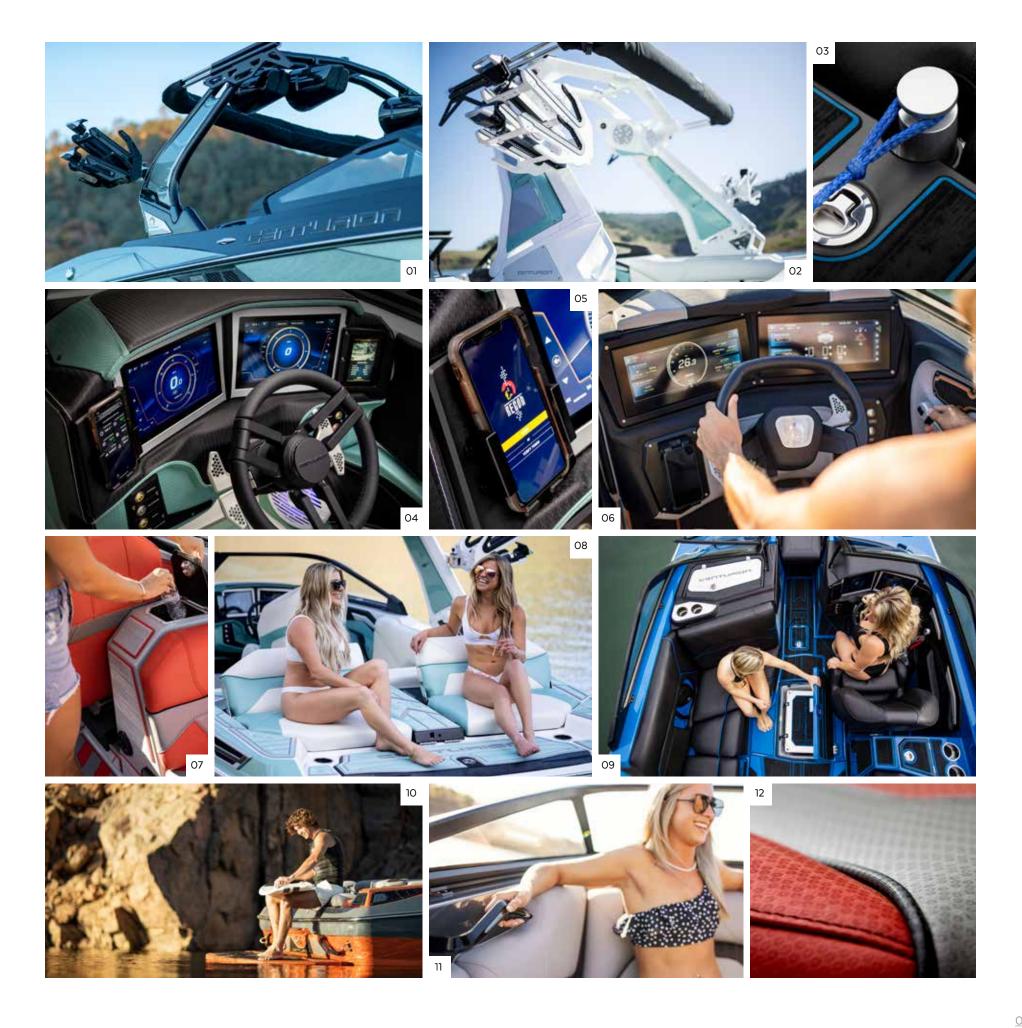

#### DECISIONS, DECISIONS. WE HAVE OPTIONS FOR YOU TO CONSIDER.

Choosing your boat is just step one. Next come the options. [01] Our Battle Advance tower with its sleek and aggressive styling comes standard with the Fi Series but you can opt for the Ri Series' standard boat you choose and the interior configuration you prefer. You even [02] DropZone Auto tower instead if you like a more pronounced look with automatic fold. The taller DropZone tower offers elevated speaker options from Roswell and Wet Sounds. Both Fi and Ri series come with a standard [03] pop-up ski pylon. Our Side by Side (SxS) HD Touch Vision screens give you instant visibility that can be expanded with an optional additional range of view (ROV) system in both series. The Ri offers a [04] REVO version with tall rectangular screens, while the Fi has a [06] PANO version with low profile screens. Both are available with the range of view (ROV) system, which gives you a front and rear view around the boat so you always know what's going on. [05] The clamping wireless cell phone charger that comes standard in every Ri can be added as an upgrade in the Fi Series to provide handy access that will make firing up your tunes even easier. The Gussi Italia Revo Wheel (made in Italy) is a luxurious standard feature on Ris, while the sporty Fi Warrior Wheel (made in the USA) is standard for the purpose-built Fis. Both come with Billet Sport Shifters by NiceRack (made in the USA). [07] All our boats come with

built-in garbage cans for keeping your boat organized and clean, but you can choose where you want that to be based on the size of the have options for seating configuration, with five different layouts available. [08] The flip-up transom stadium seating is standard on the Ri series boats but is also offered as an upgrade for [10] Fi Series boats and creates easy access to the swim step. This is a great option for people who like to take a lot of riders to watch and add weight to the back end of the boat. Need a little more security? The Ri offers black anodized PTM Billet grab handles while the Fi series offers [11] black marine coated Roswell grab handles with a black chrome decal inlay. For those who stay out on the water all day, access to cold drinks is a must. [09] Floor ice chests are standard in both series, but the Ri245 and Ri265 come with an additional 15 or 40 quart Grizzly Cooler with matching GatorStep. Picky about details? Get into the minutiae by choosing the color of stitching you want to highlight your interior. [12] Both Ri and Fi boats come with two standard upholstery accents, and you can choose the color of your Gore Tenera thread to really dress up your interior. Make your boat uniquely you.