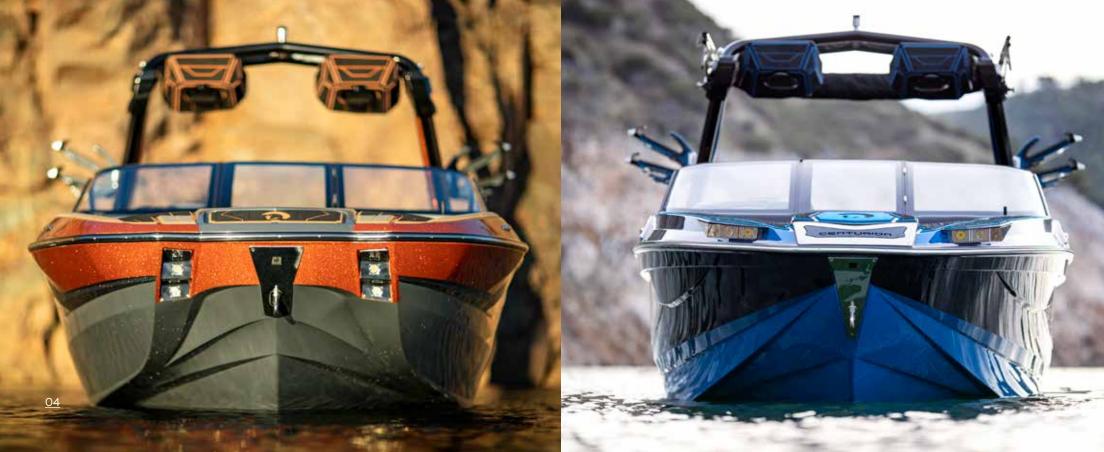

#### START HERE. HEAD DIRECTLY TO FUN.

When you pick Centurion there is no bad choice, but there are differences that will maximize your enjoyment. Knowing that exceptional performance is a given, your first decision is luxury utility or high-end sports model? The Ri Series offers high performance wrapped in a luxurious family boat. The Ri Series challenges skill levels from beginner to world champion while impressing even the most discriminating your life better, rather that the Fi makes no apologies for its singular tastes. Our engineers have taken the Ri230, Ri245 and Ri265, coming in at 23, 24.5 and 26.5 feet in length respectively, and strategically innovated these dominating wake machines, down to the smallest detail. They contradict expectations because not only do they create the world's best waves, wakes and ride, but they do it while consuming less fuel and operating with a level running attitude at low noise levels. We say they embody revolution innovated (Ri) because they represent a new level of all-round excellence.

In contrast, our Fi series are purpose-built boats designed with wake making at the top of the list. They are thoroughbred sports boats through and through and their purpose is clear even on a trailer. Everything about an Fi is designed with performance front and center. That's not to say they don't include a boatload of benefits that make purpose. These boats are not trying to be like any other boat on the market. Just like race cars designed for speed and traction, the Fi Series are designed to deliver what you need on the water. The widebow, sleek stature and aggressive body lines leave no doubt that the Fi Series is built for high performance wake sports, but the thoughtful features and options provide unmatched benefit to the user. The Fi23 and Fi25 are designed for high performance purposes, but they are also "benefit built" for our family of Centurions owners specifically.