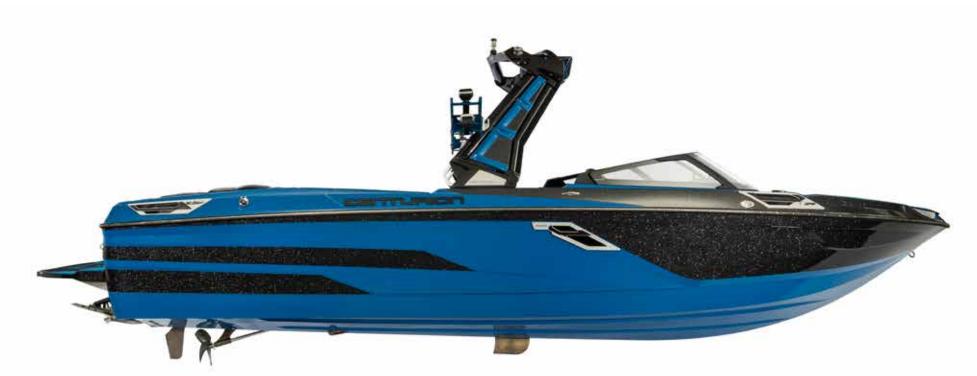

Ri265 | TWENTY SIX FEET SIX INCHES | SEATING: YACHT CERTIFIED | FUEL: 92 GALLONS

Ri245 | TWENTY FOUR FEET SIX INCHES | SEATING: 16 PEOPLE | FUEL: 89 GALLONS

Ri230 | TWENTY THREE FEET | SEATING: 14 PEOPLE | FUEL: 81 GALLONS