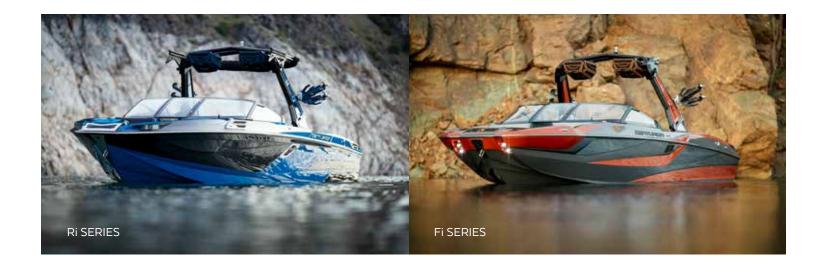

#### START HERE. HEAD DIRECTLY TO FUN.

When you pick Centurion there is no bad choice, but there are differences that will maximize your enjoyment. Knowing that exceptional performance is a given, your first decision is luxury utility or high-end sports model? The Ri Series offers high performance wrapped in a luxurious family boat. The Ri Series challenges skill levels from beginner to world champion while impressing even the most discriminating your life better, rather that the Fi makes no apologies for its singular tastes. Our engineers have taken the Ri230, Ri245 and Ri265, coming in at 23, 24.5 and 26.5 feet in length respectively, and strategically innovated these dominating wake machines, down to the smallest detail. They contradict expectations because not only do they create the world's best waves, wakes and ride, but they do it while consuming less fuel and operating with a level running attitude at low noise levels. We say they embody revolution innovated (Ri) because they represent a new level of all-round excellence.

In contrast, our Fi series are purpose-built boats designed with wake making at the top of the list. They are thoroughbred sports boats through and through and their purpose is clear even on a trailer. Everything about an Fi is designed with performance front and center. That's not to say they don't include a boatload of benefits that make purpose. These boats are not trying to be like any other boat on the market. Just like race cars designed for speed and traction, the Fi Series are designed to deliver what you need on the water. The widebow, sleek stature and aggressive body lines leave no doubt that the Fi Series is built for high performance wake sports, but the thoughtful features and options provide unmatched benefit to the user. The Fi23 and Fi25 are designed for high performance purposes, but they are also "benefit built" for our family of Centurions owners specifically.