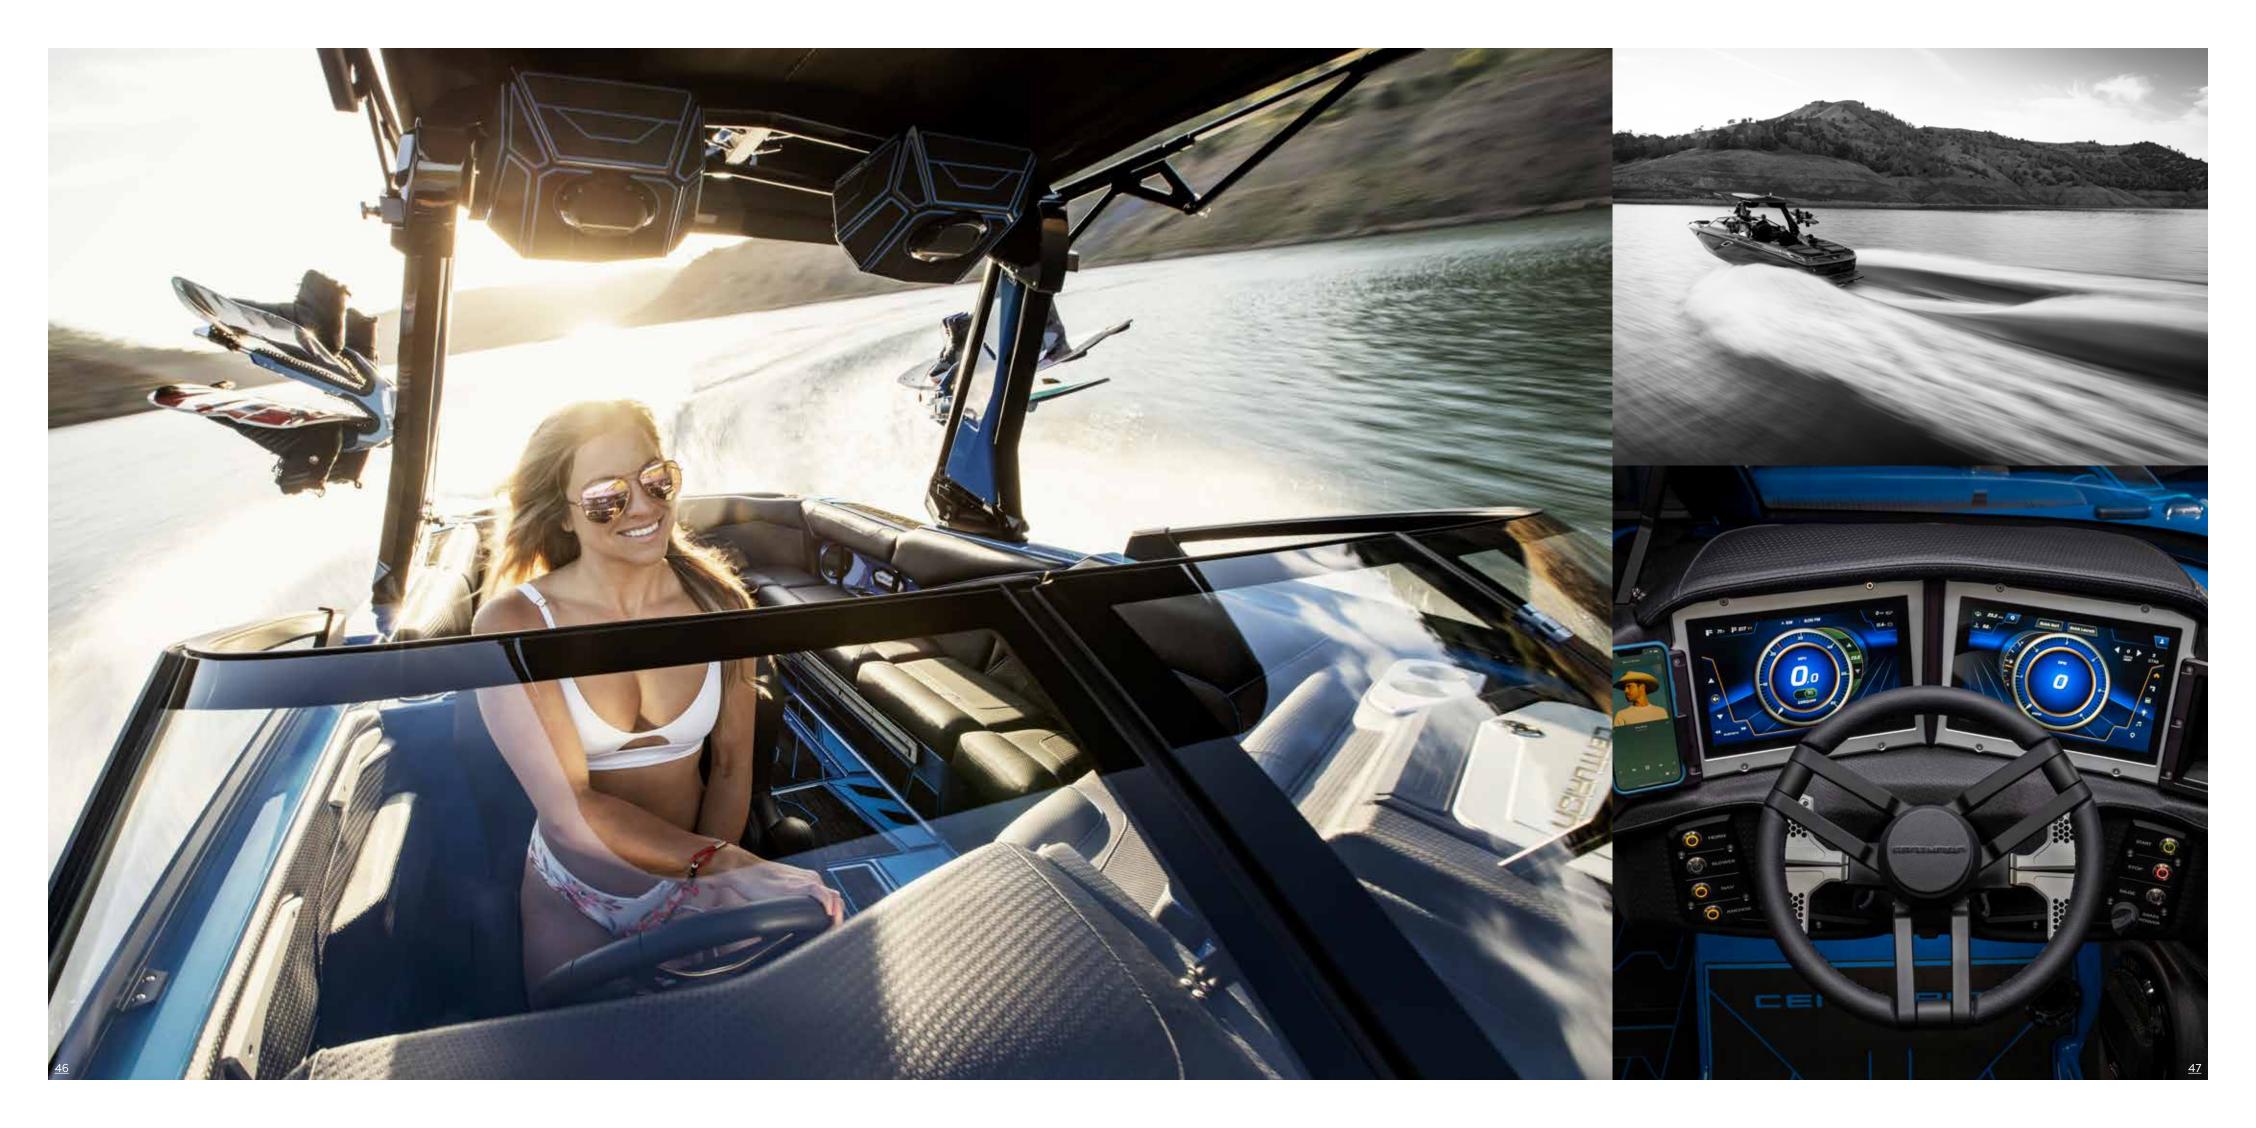

2" stainless steel ball valves for all four fill and drain gates. The Opti-V hull, with its 20 degrees of deadrise, delivers a smooth rough water ride, 50% better fuel efficiency and rapidly creates well-formed waves and symmetrical wakes. The exclusive Touch Revo Side by Side 12" x 12" HD dash system offers two screens mounted side by side and working together or independently for easy control of everything at once. You can even watch your trip and fuel consumption in real time. The DropZone auto tower, custom made for Centurion by Roswell,

#### TOWER OF Power Sound Customization And Funk-tion.

You like music? Of course you like music. We do too. So we offer built-in Bluetooth capabilities so you can listen to exactly the playlist you want. No matter which tower you choose, the Battle Advance Tower or the DropZone tower, available speakers envelope the entire boat in sound. The sleek, low profile Battle Advance Tower offers a more retro look with racks to hold all your gear. Standard with the Fi Series, the Battle Advance Tower by Roswell is color-matched and beautifully integrated into the overall design. The DropZone Tower folds, with its two electric linear actuators, in just 14 seconds and comes back up in 17. It offers both goofy and regular surf side tow points and the Centurion-branded hangers built into the center are perfect for organizing ropes or drying vests and towels. The optional Centurion exclusive BombShell 2.0 Strapless Swivel Racks have an adjustable clamping shell design padded in R-Flex Suspension Technology to cushion a secured surf board as wide as 23 inches. Even loaded, the racks won't obscure the drivers' view. Both towers offer integrated speaker options, and with in-screen zone control, the sound can be adjusted to reach the surfer behind the boat without overloading the sound inside the boat, making for a more enjoyable experience for everyone. Depending on which boat model you select, your optional sound system will have speakers integrated throughout the interior and with the Silent Stinger wake plate to dampen noise, you will be able to clearly hear.