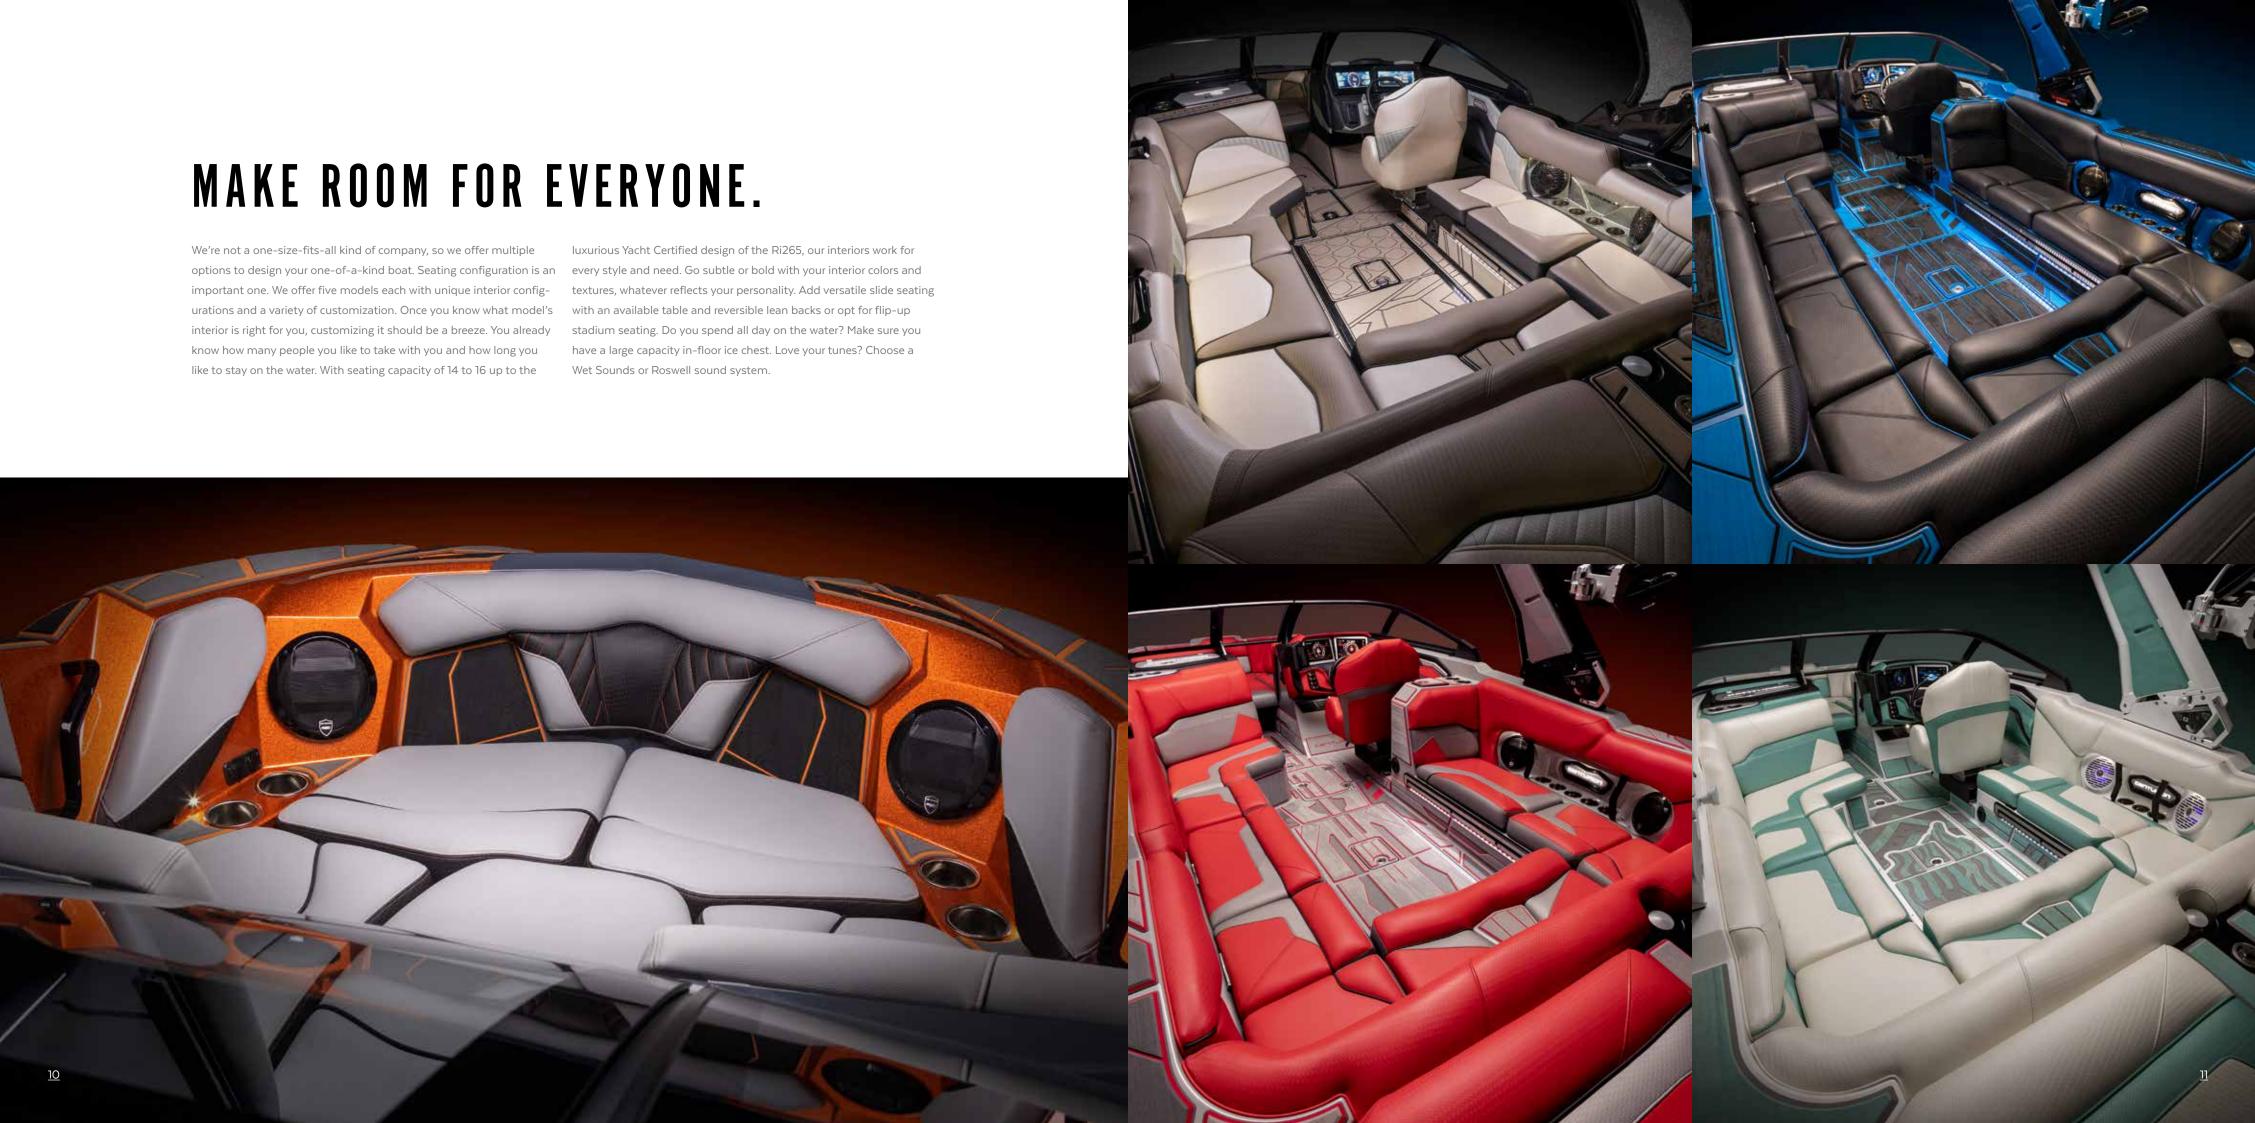

#### START HERE. HEAD DIRECTLY TO FUN.

When you pick Centurion there is no bad choice, but there are differences that will maximize your enjoyment. Knowing that exceptional performance is a given, your first decision is luxury utility or high-end sports model? The Ri Series offers high performance wrapped in a luxurious family boat. The Ri Series challenges skill levels from beginner to world champion while impressing even the most discriminating your life better, rather that the Fi makes no apologies for its singular tastes. Our engineers have taken the Ri230, Ri245 and Ri265, coming in at 23, 24.5 and 26.5 feet in length respectively, and strategically innovated these dominating wake machines, down to the smallest detail. They contradict expectations because not only do they create the world's best waves, wakes and ride, but they do it while consuming less fuel and operating with a level running attitude at low noise levels. We say they embody revolution innovated (Ri) because they represent a new level of all-round excellence.

#### DECISIONS, DECISIONS. WE HAVE OPTIONS FOR YOU TO CONSIDER.

Choosing your boat is just step one. Next come the options. [01] Our Battle Advance tower with its sleek and aggressive styling comes standard with the Fi Series but you can opt for the Ri Series' standard boat you choose and the interior configuration you prefer. You even [02] DropZone Auto tower instead if you like a more pronounced look with automatic fold. The taller DropZone tower offers elevated speaker options from Roswell and Wet Sounds. Both Fi and Ri series come with a standard [03] pop-up ski pylon. Our Side by Side (SxS) HD Touch Vision screens give you instant visibility that can be expanded with an optional additional range of view (ROV) system in both series. The Ri offers a [04] REVO version with tall rectangular screens, while the Fi has a [06] PANO version with low profile screens. Both are available with the range of view (ROV) system, which gives you a front and rear view around the boat so you always know what's going on. [05] The clamping wireless cell phone charger that comes standard in every Ri can be added as an upgrade in the Fi Series to provide handy access that will make firing up your tunes even easier. The Gussi Italia Revo Wheel (made in Italy) is a luxurious standard feature on Ris, while the sporty Fi Warrior Wheel (made in the USA) is standard for the purpose-built Fis. Both come with Billet Sport Shifters by NiceRack (made in the USA). [07] All our boats come with

built-in garbage cans for keeping your boat organized and clean, but you can choose where you want that to be based on the size of the have options for seating configuration, with five different layouts available. [08] The flip-up transom stadium seating is standard on the Ri series boats but is also offered as an upgrade for [10] Fi Series boats and creates easy access to the swim step. This is a great option for people who like to take a lot of riders to watch and add weight to the back end of the boat. Need a little more security? The Ri offers black anodized PTM Billet grab handles while the Fi series offers [11] black marine coated Roswell grab handles with a black chrome decal inlay. For those who stay out on the water all day, access to cold drinks is a must. [09] Floor ice chests are standard in both series, but the Ri245 and Ri265 come with an additional 15 or 40 quart Grizzly Cooler with matching GatorStep. Picky about details? Get into the minutiae by choosing the color of stitching you want to highlight your interior. [12] Both Ri and Fi boats come with two standard upholstery accents, and you can choose the color of your Gore Tenera thread to really dress up your interior. Make your boat uniquely you.