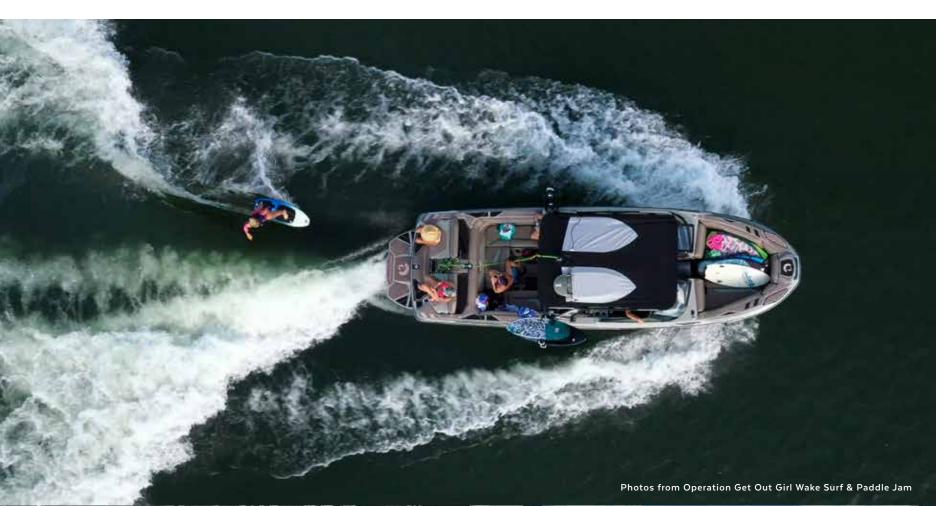

#### WE HAVE A GIFT FOR YOU - TIME.

In today's world it can be harder than ever to find the time to relax and wave. For a quiet experience, Centurion's Silent Stinger is a forced enjoy time on the water. We have found ways give you back time you might otherwise waste waiting. It starts with Ramfill<sup>2</sup>. With a dual intake scoop on the bottom of the boat, large air vents on the hull sides and touch screen access, you can fill your ballast as you leave the dock and head out for your day of surfing. The tanks will fill with water in as little as 90 seconds, offering you the most innovative ballast filling system in the industry. Once your ballast is filled, use the QuickSurf Pro touchscreen to adjust your waves to precisely what you want - which side of the boat, how you want the waves shaped. Even make changes mid-session. The QuickSurf Pro controls the long stainless steal plates on either side of the boat, enabling you to shape the

water induction baffle system built onto the Stinger Wake Plate to dissipate exhaust noise and interference in the water. By routing the boat's exhaust through the center wake plate, the exhaust is tumbled with water that is being forced into the Silent Stinger wake plate through a bottom-mounted induction port then directed through a series of baffles, naturally dampening overall noise. QuickSurf Pro even allows you to save surfer profiles for different riders so that once you get the waves you prefer, you don't have to go through the adjustments again. The time you save from each of these Centurion innovations combined gives you more time to have fun on the water. That's how we make life better.