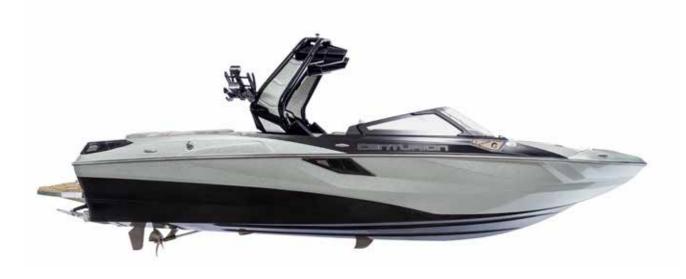

#### BIG PERFORMANCE, NO TRADEOFFS.

MODEL SHOWN Core Scheme | Hull Main Front: Stone Gray | Hull Accent: Stone Gray | Hull Base: Stone Gray | Hull Base: Stone Gray | Hull Base: Too Red | Base: Too Red | Accent: Charcoal | Accent 2: Charcoal | Welt: Onyx Black Stitching Accent: Black | Dash Accent: Too Red | Dash Stitching: Black | Interior Side Panel: Stone Gray | Gator Step: 3-Color Warrior Cut w/ Woodgrain Laser | 1st Color Middle: Silver Cloud | 2nd Color Middle: Cardinal 3rd Color Bottom: Shark Fin

The Centurion 26-foot-6-inch powerhouse Ri265 will boost your attitude and chiseled lines of the Ri265, until it performs. That's when the true whether you're a beginner or a seasoned champion. World Champion pros hone their skills behind the largest of the Centurion wake boats, but who knows what future dynasties are being quietly built behind this beast? After all, the Ri265 offers the longest, pushiest surf wave, a smooth rough water ride, 5850 pounds of evenly distributed ballast, yacht certified seating and versatile interior accommodation. In other words, everything you want to embrace that "go big" attitude and harness your best life. Above water you see only the aggressive styling