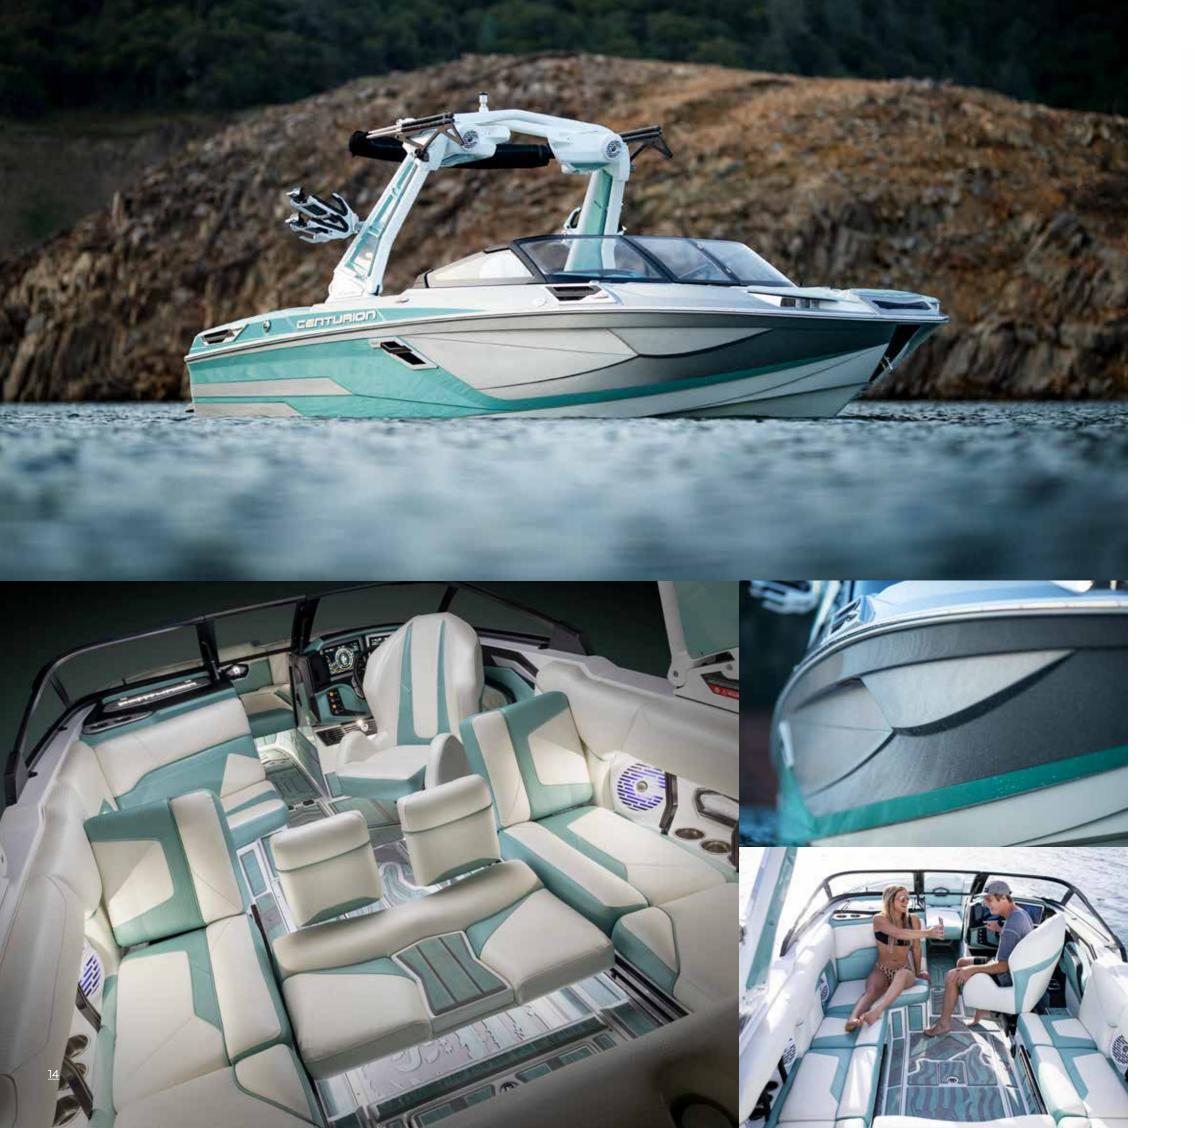

If you are a self-defined luxury performance seeker, the Ri245 falls squarely in the target zone for your needs. This 24-foot-6-inch wake surf boat has a long pushy surf wave and a smooth rough water ride. The versatile interior has 16-person seating capacity without tradeoffs in bow rise or maneuverability. A foot and a half longer than the industry standard, the Ri245 offers up to seven precisely placed ballast locations, creating the industry's largest factory ballast capacity in a 24-foot boat, at 5650 pounds. The "Baller Ballast" system accounts for half that and fills in 90 seconds. It bolsters reliability with folds up quickly and smoothly at the push of a button.

2" stainless steel ball valves for all four fill and drain gates. The Opti-V hull, with its 20 degrees of deadrise, delivers a smooth rough water ride, 50% better fuel efficiency and rapidly creates well-formed waves and symmetrical wakes. The exclusive Touch Revo Side by Side 12" x 12" HD dash system offers two screens mounted side by side and working together or independently for easy control of everything at once. You can even watch your trip and fuel consumption in real time. The DropZone auto tower, custom made for Centurion by Roswell,