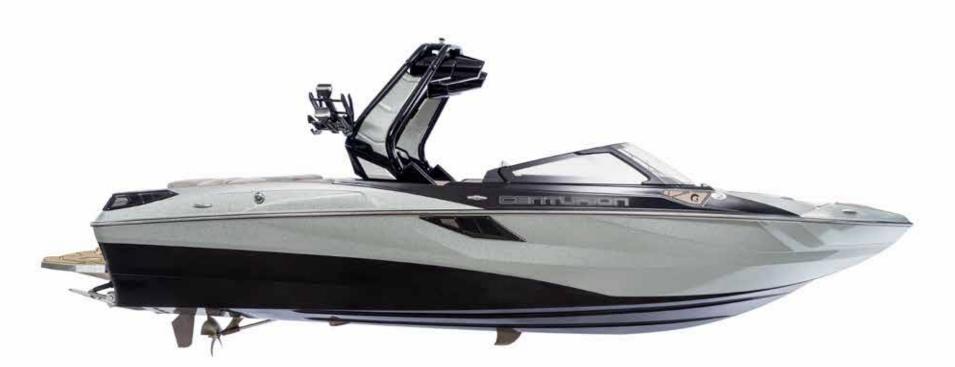

The smallest of our Ri Series, the Ri230 is twenty-three feet of powerful perfection that merges the depth of the Ri Series with the sharp lines of the Fi Series in an aggressive, head-turning style. Thanks to the Opti-V running surface the Ri230 is the best of both worlds as the official tow boat of the World Wake Surfing Championship and the IWWF Wakeboard World Championships. The Centurion Opti-V Hull includes hook under the Ri230, which changes the running attitude

of the boat to get the nose down and the entire "v" of the running surface cutting through chop and/or displacing water for wake surfing and wakeboarding. The available QuickSurf Pro Surf System creates lift opposite the surfside with its long stainless-steel blades on the rear corners of the boat. With as much as 5400 pounds of available ballast the smallest of the Ri Series has generated buzz due to its remarkable ability to generate the World's best waves even at only 23-feet.