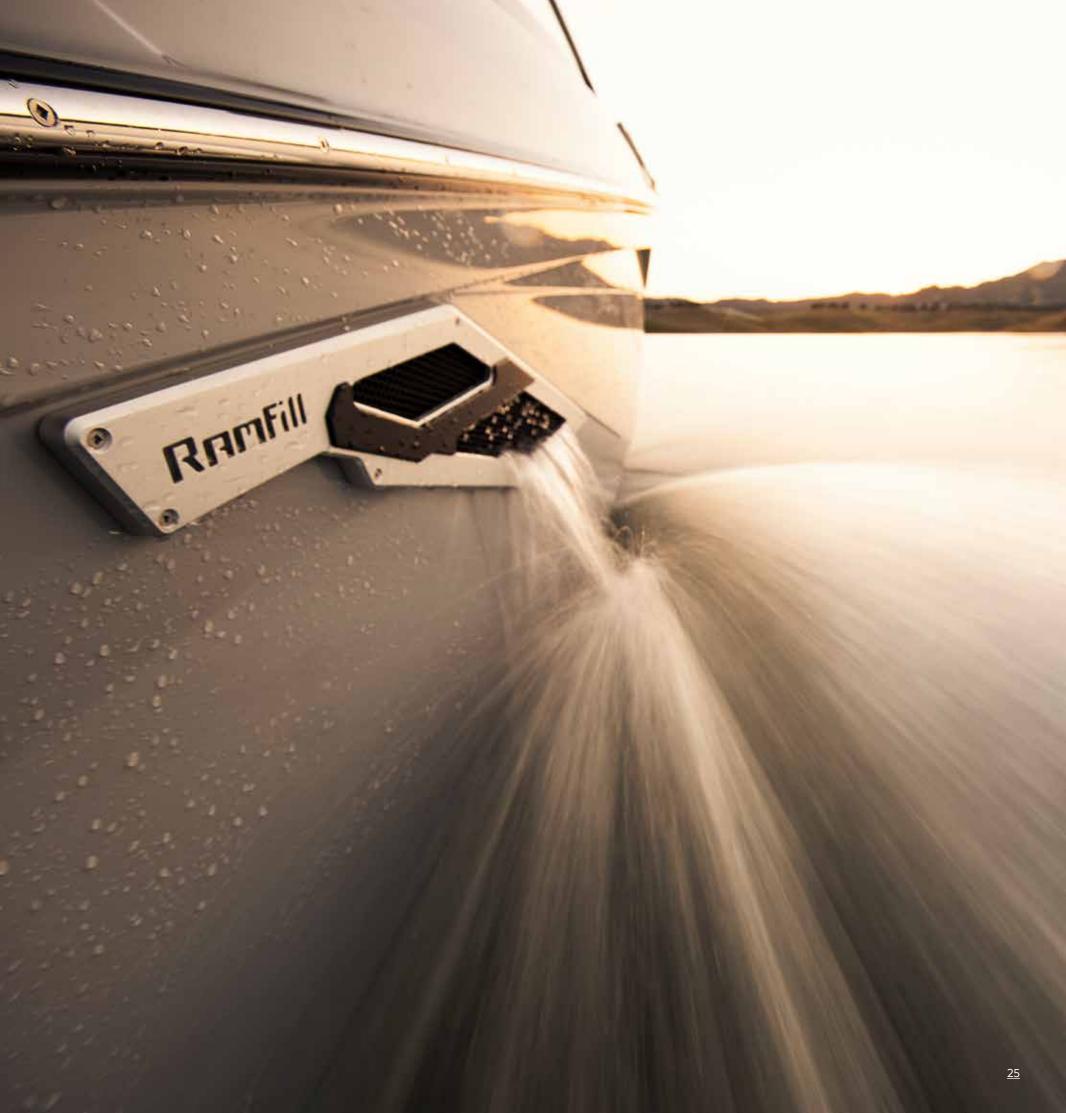

#### WE HAVE A GIFT FOR YOU - TIME.

In today's world it can be harder than ever to find the time to relax and wave. For a quiet experience, Centurion's Silent Stinger is a forced enjoy time on the water. We have found ways give you back time you might otherwise waste waiting. It starts with Ramfill<sup>2</sup>. With a dual intake scoop on the bottom of the boat, large air vents on the hull sides and touch screen access, you can fill your ballast as you leave the dock and head out for your day of surfing. The tanks will fill with water in as little as 90 seconds, offering you the most innovative ballast filling system in the industry. Once your ballast is filled, use the QuickSurf Pro touchscreen to adjust your waves to precisely what you want - which side of the boat, how you want the waves shaped. Even make changes mid-session. The QuickSurf Pro controls the long stainless steal plates on either side of the boat, enabling you to shape the