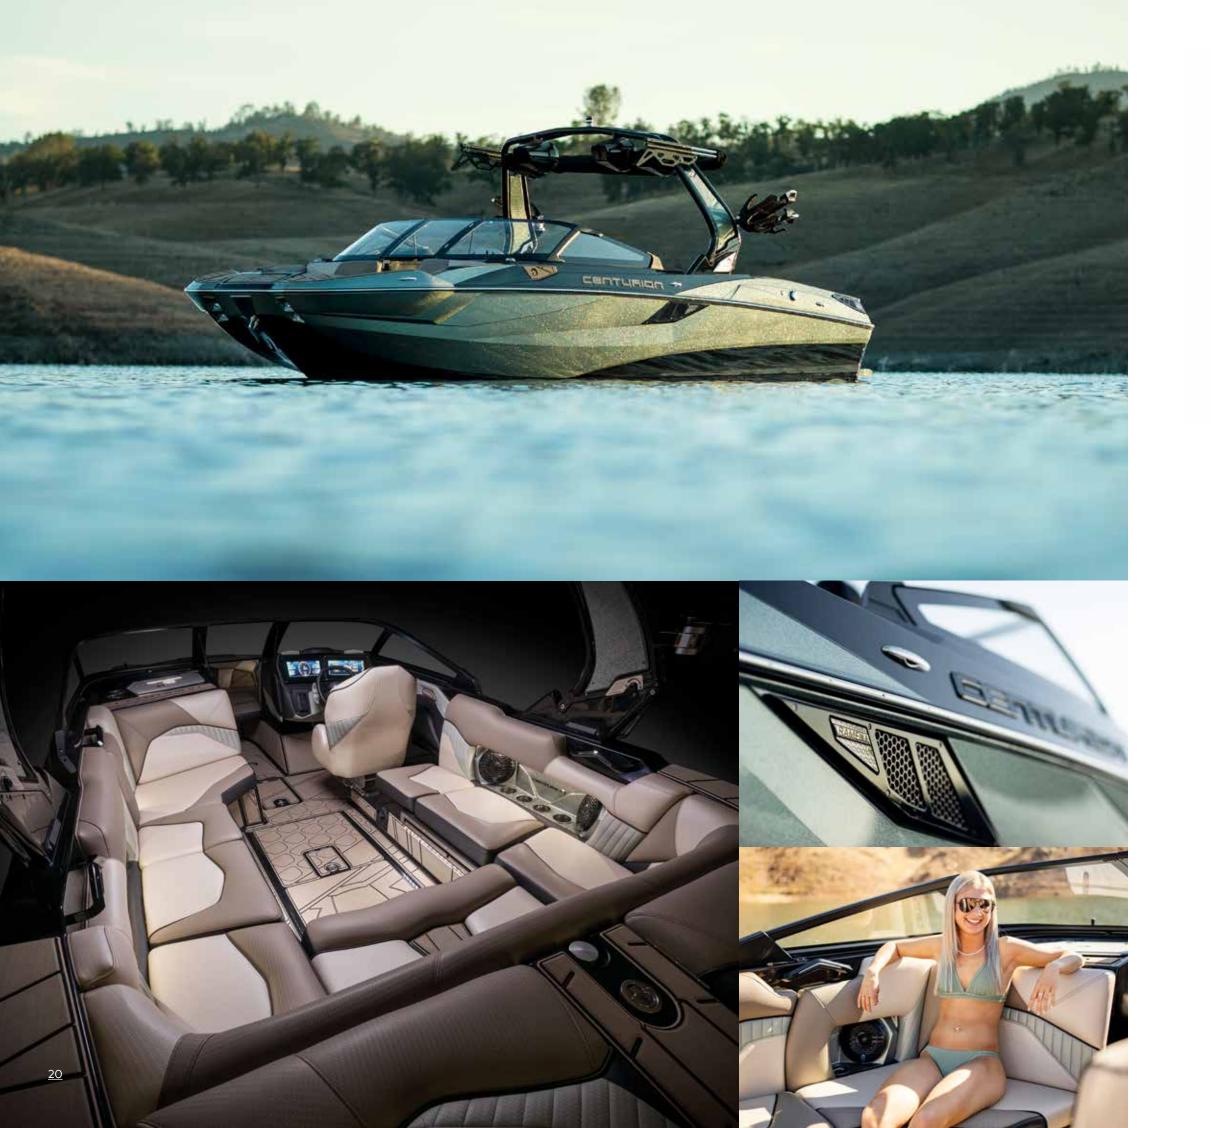

## REDEFINING WHAT A SURF BOAT IS.

MODEL SHOWN Core Scheme | Hull Main Front: Olive Pewter MF | Hull Base: Onyx Black | Interior | All Hex Scheme | Main: Mocha| Base: Tan | Accent: Olive Gray | Accent 2: Onyx Black | Welt: Onyx Black | Stitching Accent: Black Dash Accent: Olive Gray | Dash Stitching: Black | Interior Side Panel: Olive Pewter MF | Gator Step: 3-Color FI Cut | 1st Color Top: Drift Wood | 2nd Color Middle: Black | 3rd Color Bottom: Sand Stone