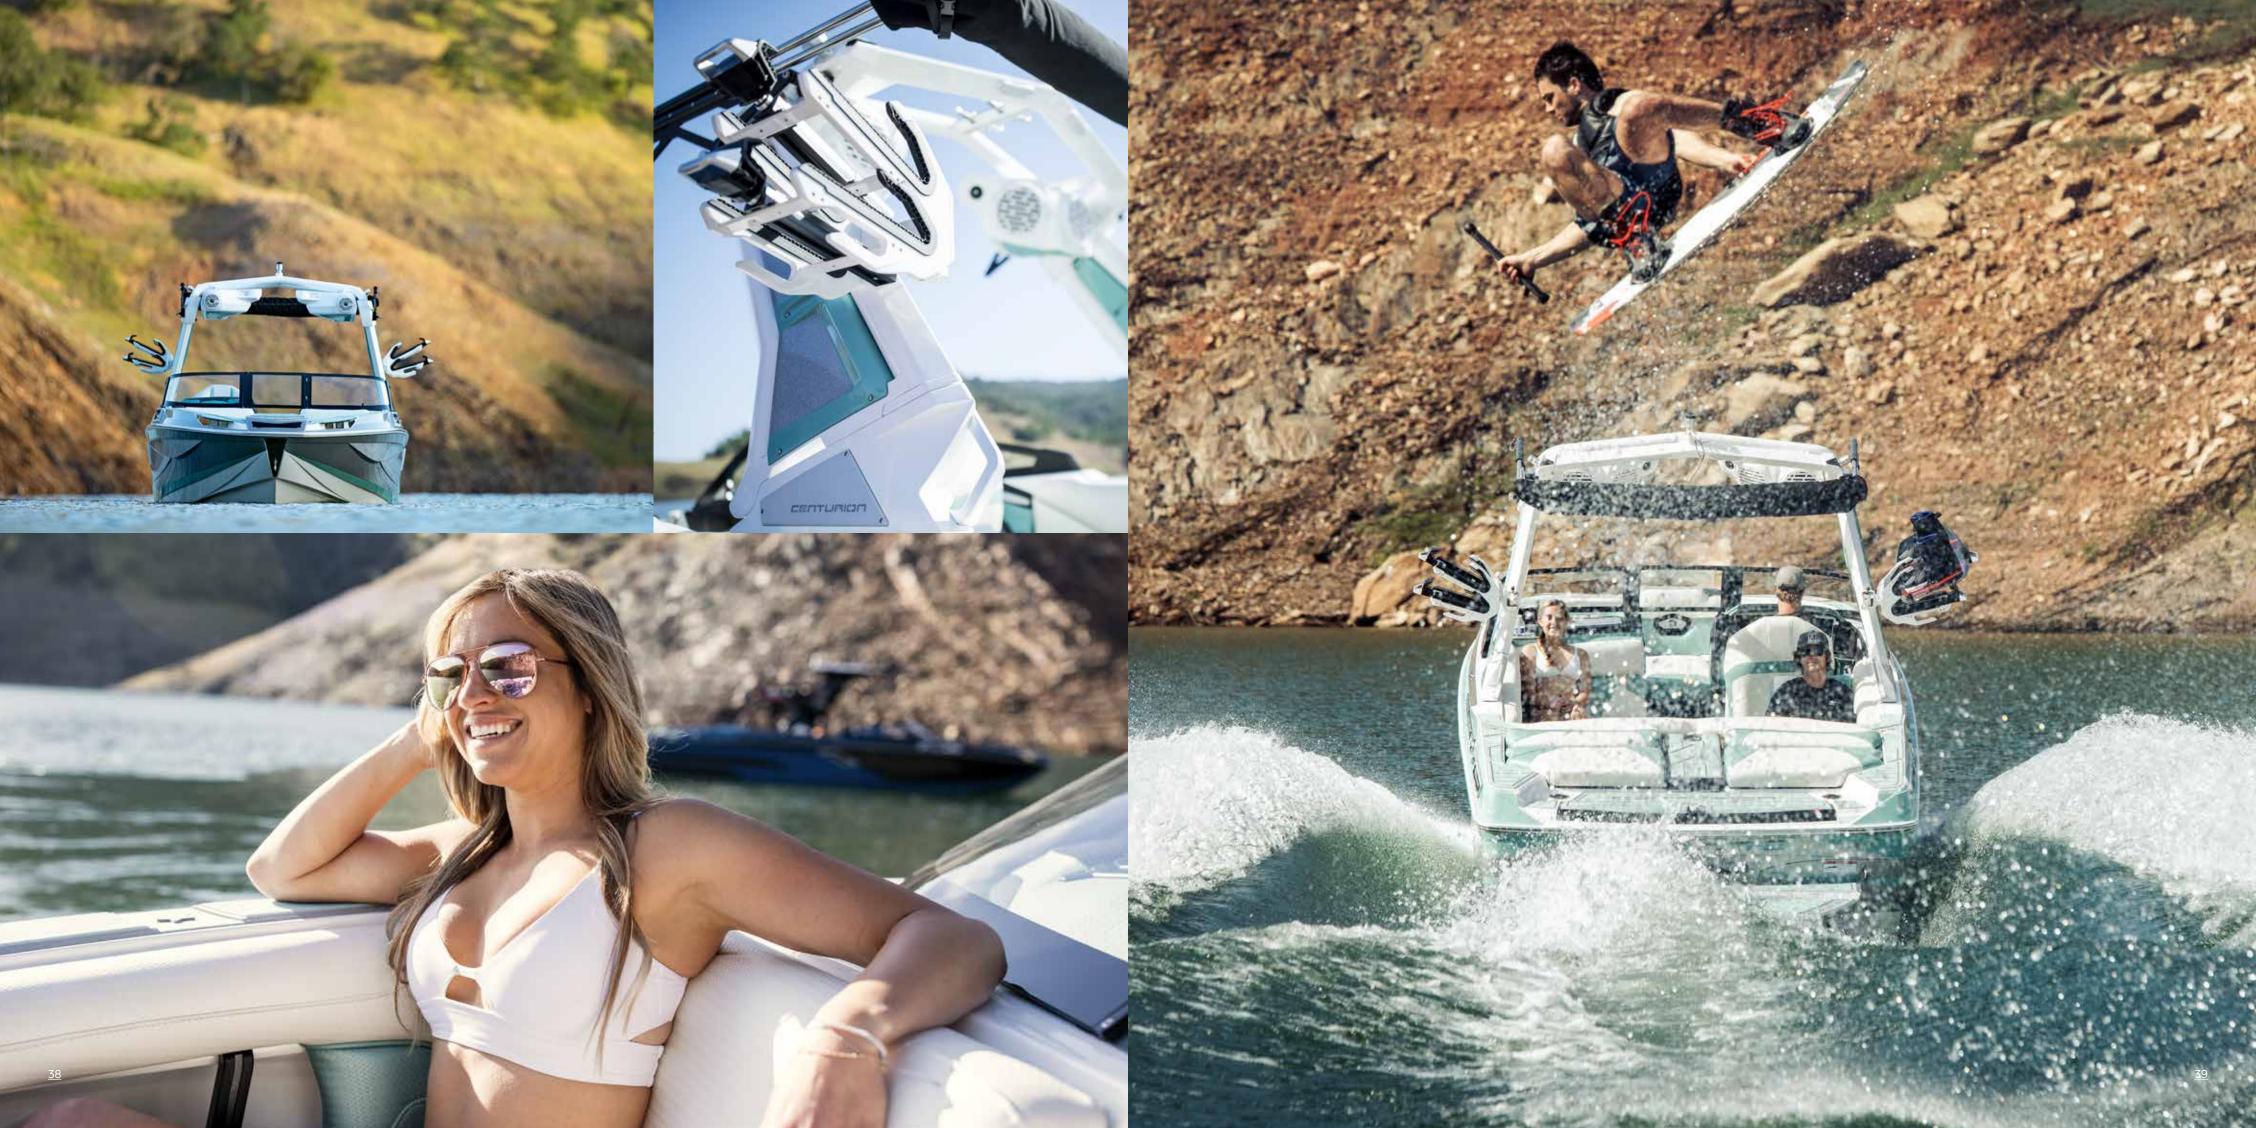

#### START HERE. HEAD DIRECTLY TO FUN.

When you pick Centurion there is no bad choice, but there are differences that will maximize your enjoyment. Knowing that exceptional performance is a given, your first decision is luxury utility or high-end sports model? The Ri Series offers high performance wrapped in a luxurious family boat. The Ri Series challenges skill levels from beginner to world champion while impressing even the most discriminating your life better, rather that the Fi makes no apologies for its singular tastes. Our engineers have taken the Ri230, Ri245 and Ri265, coming in at 23, 24.5 and 26.5 feet in length respectively, and strategically innovated these dominating wake machines, down to the smallest detail. They contradict expectations because not only do they create the world's best waves, wakes and ride, but they do it while consuming less fuel and operating with a level running attitude at low noise levels. We say they embody revolution innovated (Ri) because they represent a new level of all-round excellence.

## PICK THE ONE THAT FITS.

When deciding what size boat you need it's good to take a practical and start from there. Centurion offers options from the sleek Fi23 and approach. Where will you store it? How much room do you have for a slightly longer Fi25 (23 and 25 feet), to the fuller Ri Series in the Ri230, boat on a trailer? How many people do you want to take out when you Ri245 and Ri265, (23, 24.5 and 26.5 feet in length respectively). It hit the water and how much gear will you need to take along? Do you should be easy to determine which one works best for you. If we were drive long distances and need more fuel capacity? Do you stay out all to leave you with one last insight, it would be no one ever says they day or make frequent return trips? (This might help you decide how wish they had chosen the smaller Centurion. much cooler space you require.) Imagine your ideal day on the water