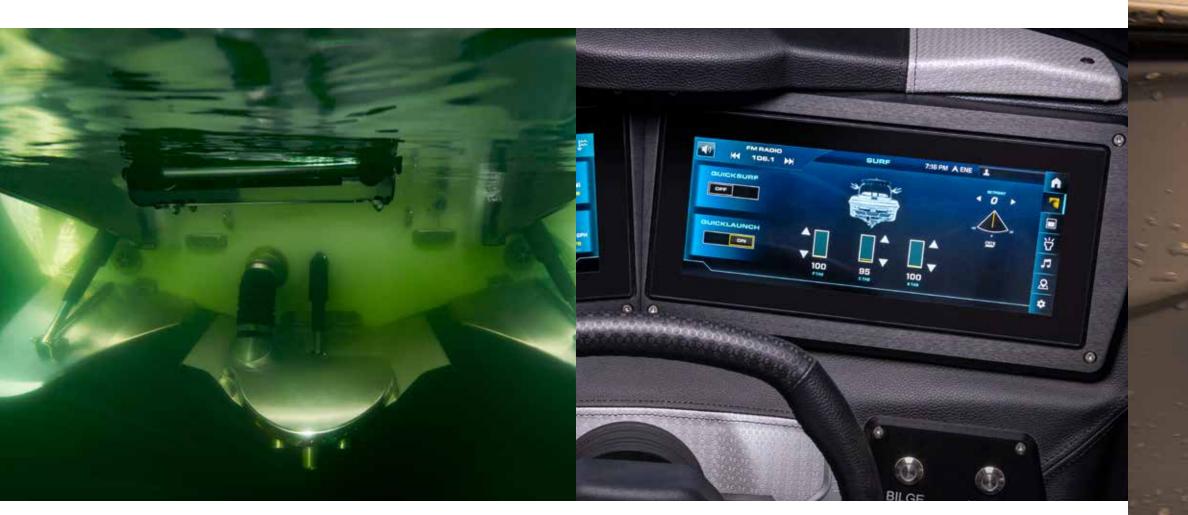

#### WE HAVE A GIFT FOR YOU - TIME.

In today's world it can be harder than ever to find the time to relax and wave. For a quiet experience, Centurion's Silent Stinger is a forced enjoy time on the water. We have found ways give you back time you might otherwise waste waiting. It starts with Ramfill<sup>2</sup>. With a dual intake scoop on the bottom of the boat, large air vents on the hull sides and touch screen access, you can fill your ballast as you leave the dock and head out for your day of surfing. The tanks will fill with water in as little as 90 seconds, offering you the most innovative ballast filling system in the industry. Once your ballast is filled, use the QuickSurf Pro touchscreen to adjust your waves to precisely what you want - which side of the boat, how you want the waves shaped. Even make changes mid-session. The QuickSurf Pro controls the long stainless steal plates on either side of the boat, enabling you to shape the

water induction baffle system built onto the Stinger Wake Plate to dissipate exhaust noise and interference in the water. By routing the boat's exhaust through the center wake plate, the exhaust is tumbled with water that is being forced into the Silent Stinger wake plate through a bottom-mounted induction port then directed through a series of baffles, naturally dampening overall noise. QuickSurf Pro even allows you to save surfer profiles for different riders so that once you get the waves you prefer, you don't have to go through the adjustments again. The time you save from each of these Centurion innovations combined gives you more time to have fun on the water. That's how we make life better.