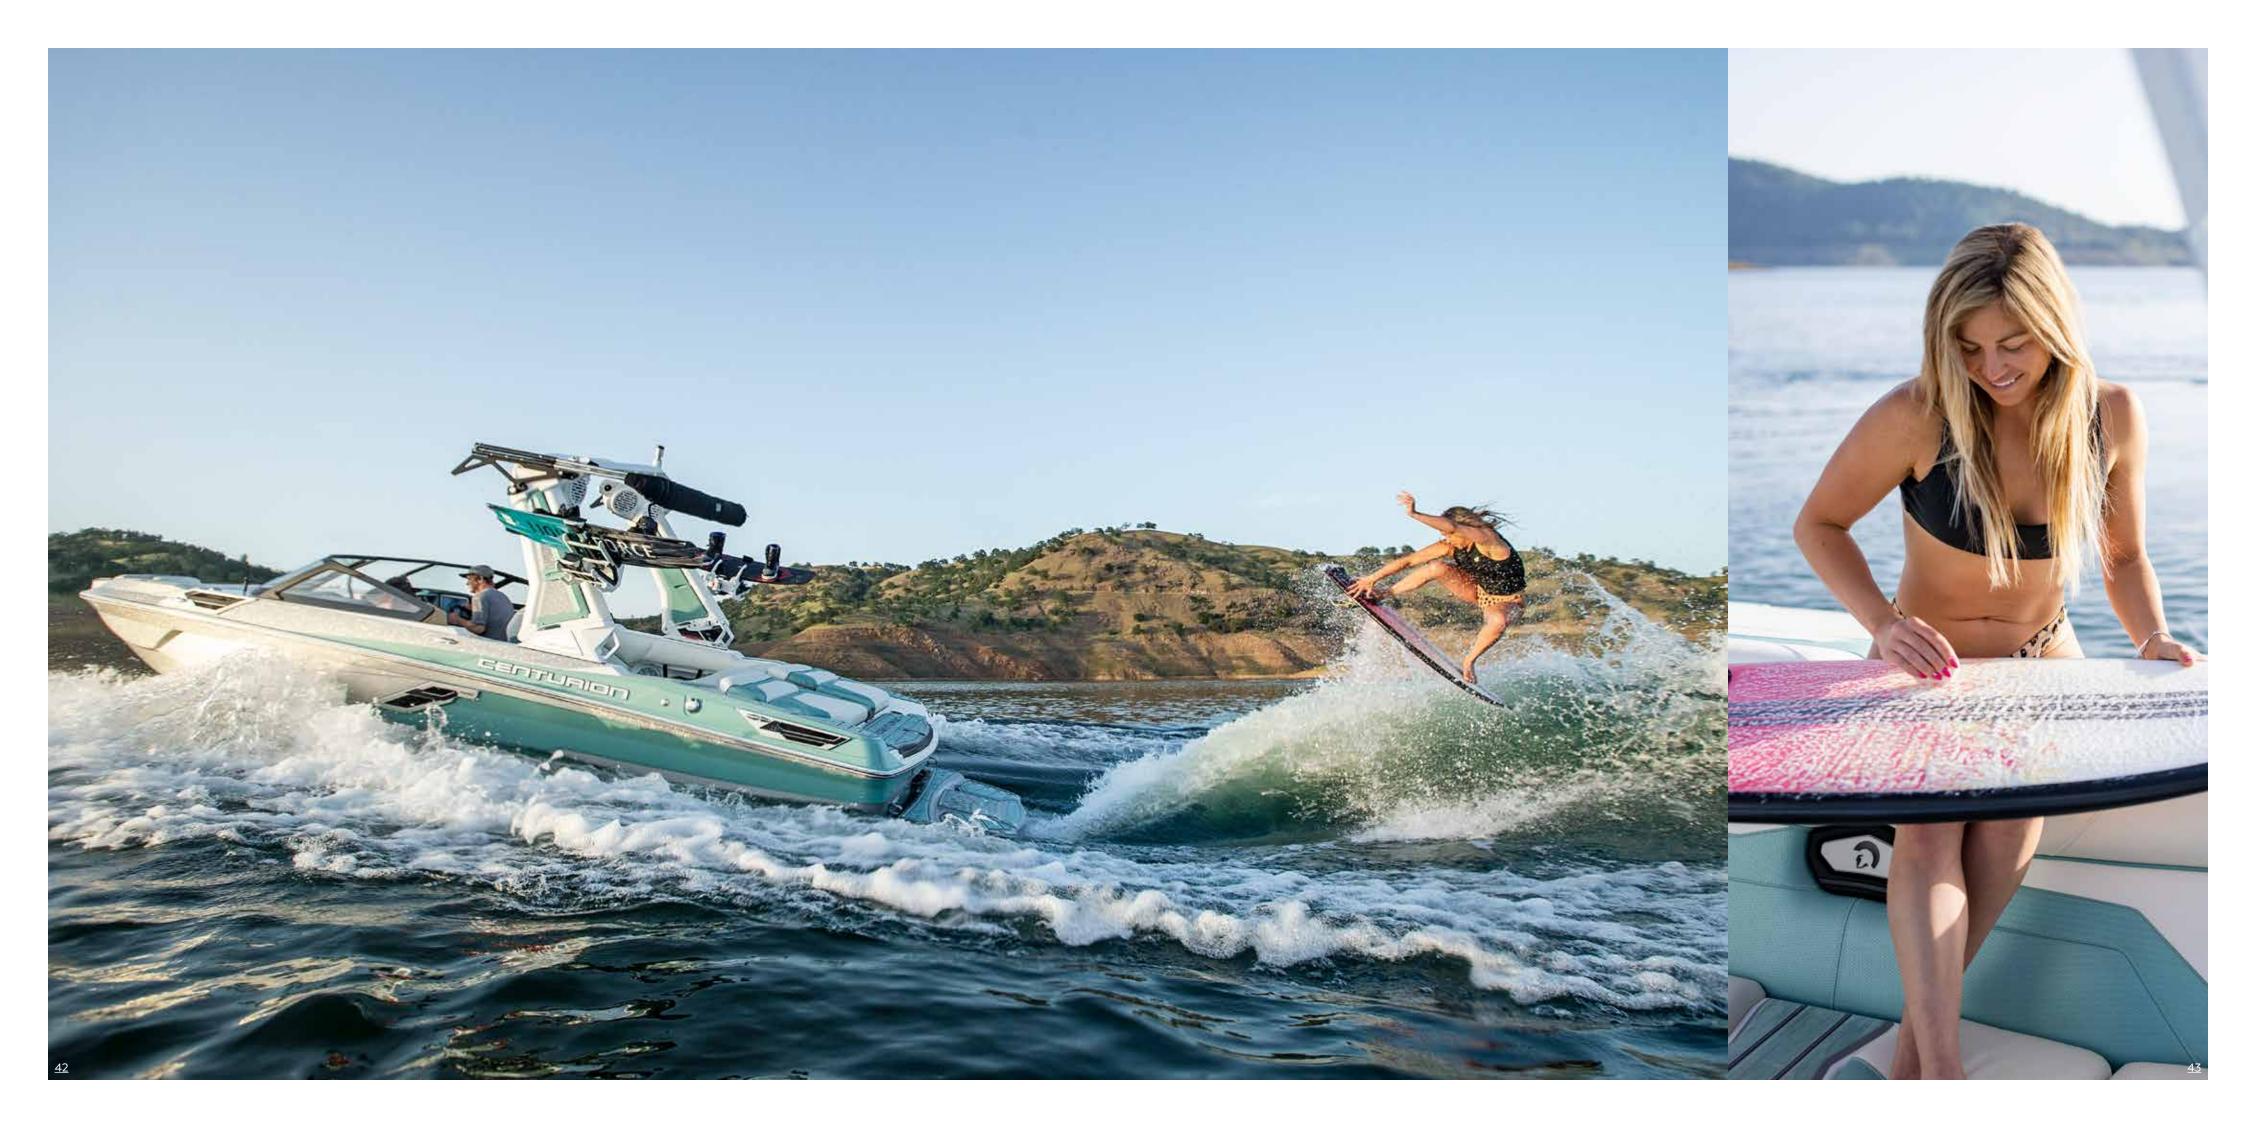

#### WE HAVE A GIFT FOR YOU - TIME.

In today's world it can be harder than ever to find the time to relax and wave. For a quiet experience, Centurion's Silent Stinger is a forced enjoy time on the water. We have found ways give you back time you might otherwise waste waiting. It starts with Ramfill<sup>2</sup>. With a dual intake scoop on the bottom of the boat, large air vents on the hull sides and touch screen access, you can fill your ballast as you leave the dock and head out for your day of surfing. The tanks will fill with water in as little as 90 seconds, offering you the most innovative ballast filling system in the industry. Once your ballast is filled, use the QuickSurf Pro touchscreen to adjust your waves to precisely what you want - which side of the boat, how you want the waves shaped. Even make changes mid-session. The QuickSurf Pro controls the long stainless steal plates on either side of the boat, enabling you to shape the

water induction baffle system built onto the Stinger Wake Plate to dissipate exhaust noise and interference in the water. By routing the boat's exhaust through the center wake plate, the exhaust is tumbled with water that is being forced into the Silent Stinger wake plate through a bottom-mounted induction port then directed through a series of baffles, naturally dampening overall noise. QuickSurf Pro even allows you to save surfer profiles for different riders so that once you get the waves you prefer, you don't have to go through the adjustments again. The time you save from each of these Centurion innovations combined gives you more time to have fun on the water. That's how we make life better.