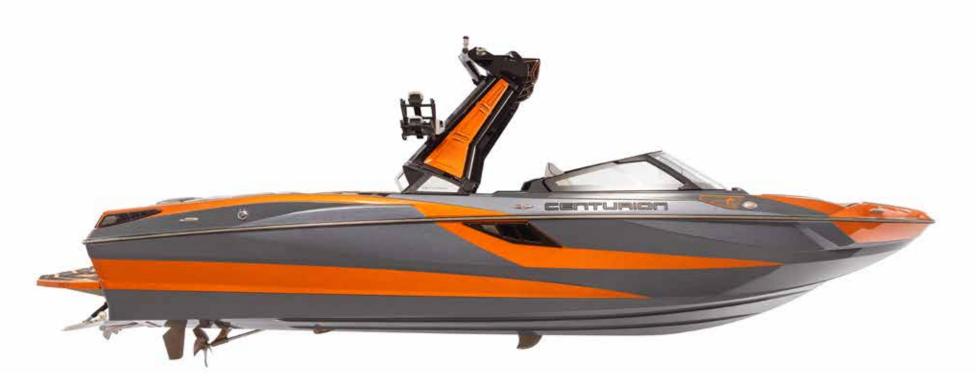

#### WHEN YOU WANT TO TAKE IT UP A NOTCH.

MODEL SHOWN Slice Scheme | Hull Main Front: Gun Metal Flake | Hull Accent: Brilliant Orange Metal Flake | Hull Base: Charcoal | Interior | Hex Accent Scheme | Main: Stone Gray | Base: Stone Gray | Accent: Onyx Black Accent 2: Onyx Black | Welt: Onyx Black | Stitching Accent: Orange | Dash Accent: Stone Gray | Dash Stitching: Black | Interior Side Panel: Brilliant Orange Metal Flake | Gator Step: 3-Color Warrior Cut w/ Laser Lattice 1st Color Top: Black | 2nd Color Middle: Copper | 3rd Color Bottom: Shark Fin