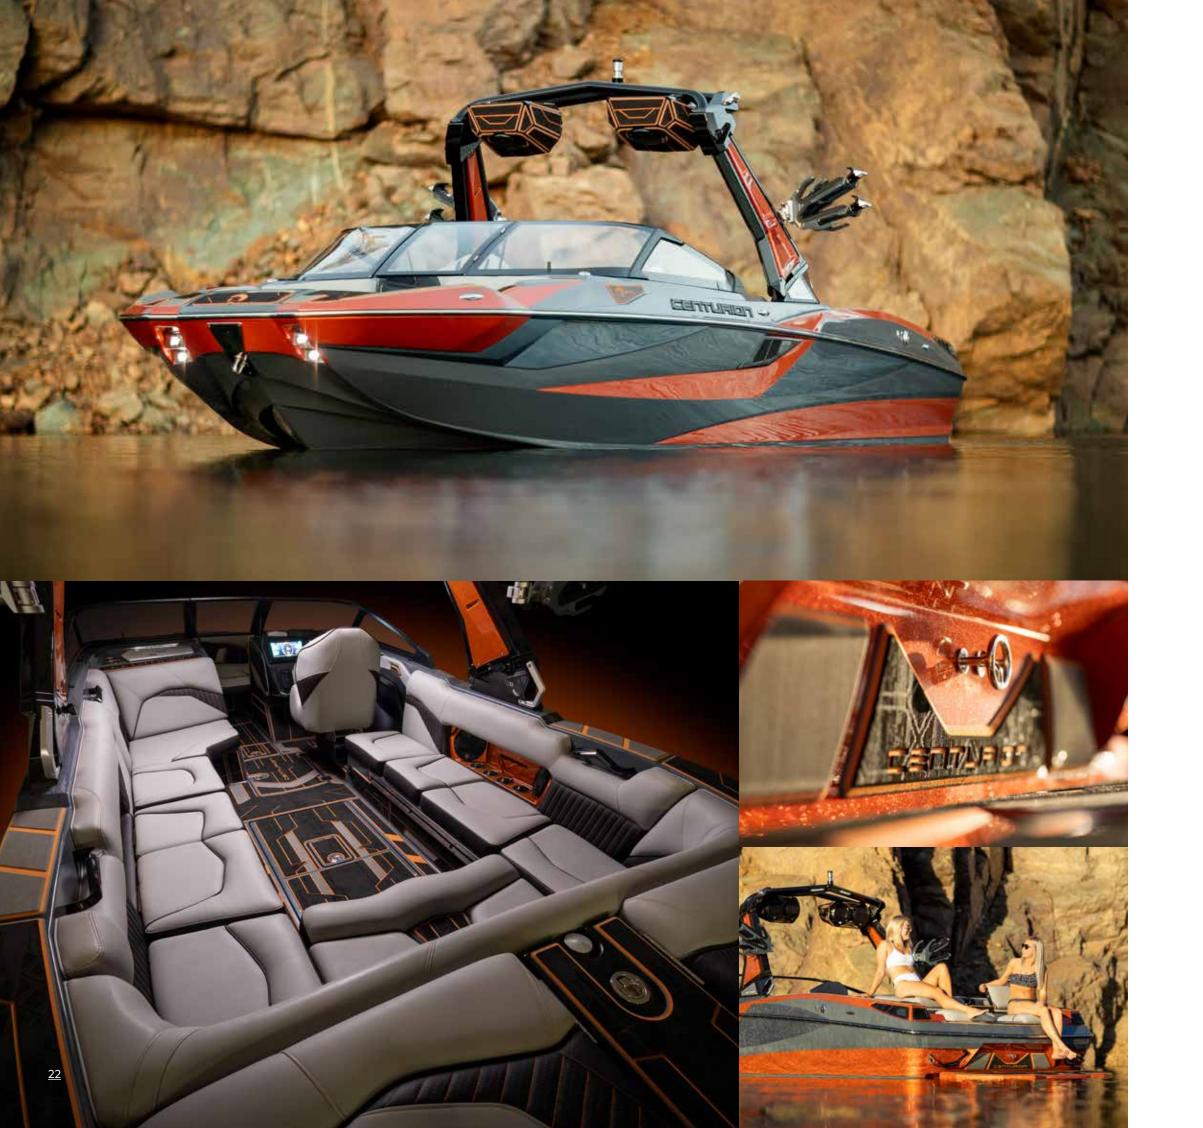

up to 14 people and the available perfect waves and wakes. The Pano SxS HD Touch Vision Dash puts the driver squarely in control and the optional Incorporated Range of View (ROV) system offers exceptional access to view everything going on without having to turn around. It's fearless innovation like this that defines the Fi Series.

## REDEFINING WHAT A SURF BOAT IS.



MODEL SHOWN Core Scheme | Hull Main Front: Olive Pewter MF | Hull Base: Onyx Black | Interior | All Hex Scheme | Main: Mocha| Base: Tan | Accent: Olive Gray | Accent 2: Onyx Black | Welt: Onyx Black | Stitching Accent: Black Dash Accent: Olive Gray | Dash Stitching: Black | Interior Side Panel: Olive Pewter MF | Gator Step: 3-Color FI Cut | 1st Color Top: Drift Wood | 2nd Color Middle: Black | 3rd Color Bottom: Sand Stone





When we set out to design the Fi Series our engineers weren't trying to design a boat for all people. Instead, they were singularly focused on creating the world's best waves, wakes and ride. So much so that there's zero doubt when you see the Fi25 that this 25-foot boat is built available ballast, this high-performance machine will enable you to for wake surfing high performance. It's not a utility water sports boat that does a lot of different things but none well. The Fi25 is purpose built with a heavy emphasis on surfing wrapped in a unique style. And

because we want to benefit our users, it's full of thoughtful features and options for those wake warriors who plan to put in a lot of time on the water. Built to accommodate 16 people with up to 5600 lbs. elevate your sport to the n