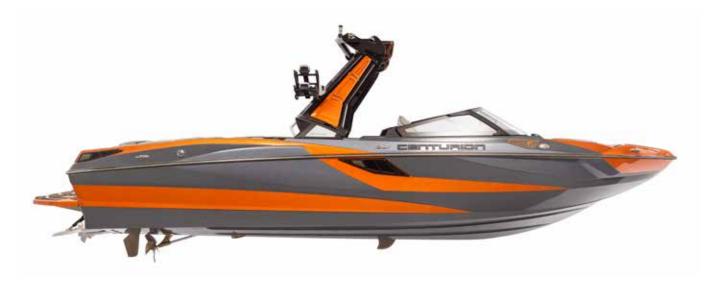

#### WHEN YOU WANT TO TAKE IT UP A NOTCH.

MODEL SHOWN Slice Scheme | Hull Main Front: Gun Metal Flake | Hull Accent: Brilliant Orange Metal Flake | Hull Base: Charcoal | Interior | Hex Accent Scheme | Main: Stone Gray | Base: Stone Gray | Accent: Onyx Black Accent 2: Onyx Black | Welt: Onyx Black | Stitching Accent: Orange | Dash Accent: Stone Gray | Dash Stitching: Black | Interior Side Panel: Brilliant Orange Metal Flake | Gator Step: 3-Color Warrior Cut w/ Laser Lattice 1st Color Top: Black | 2nd Color Middle: Copper | 3rd Color Bottom: Shark Fin