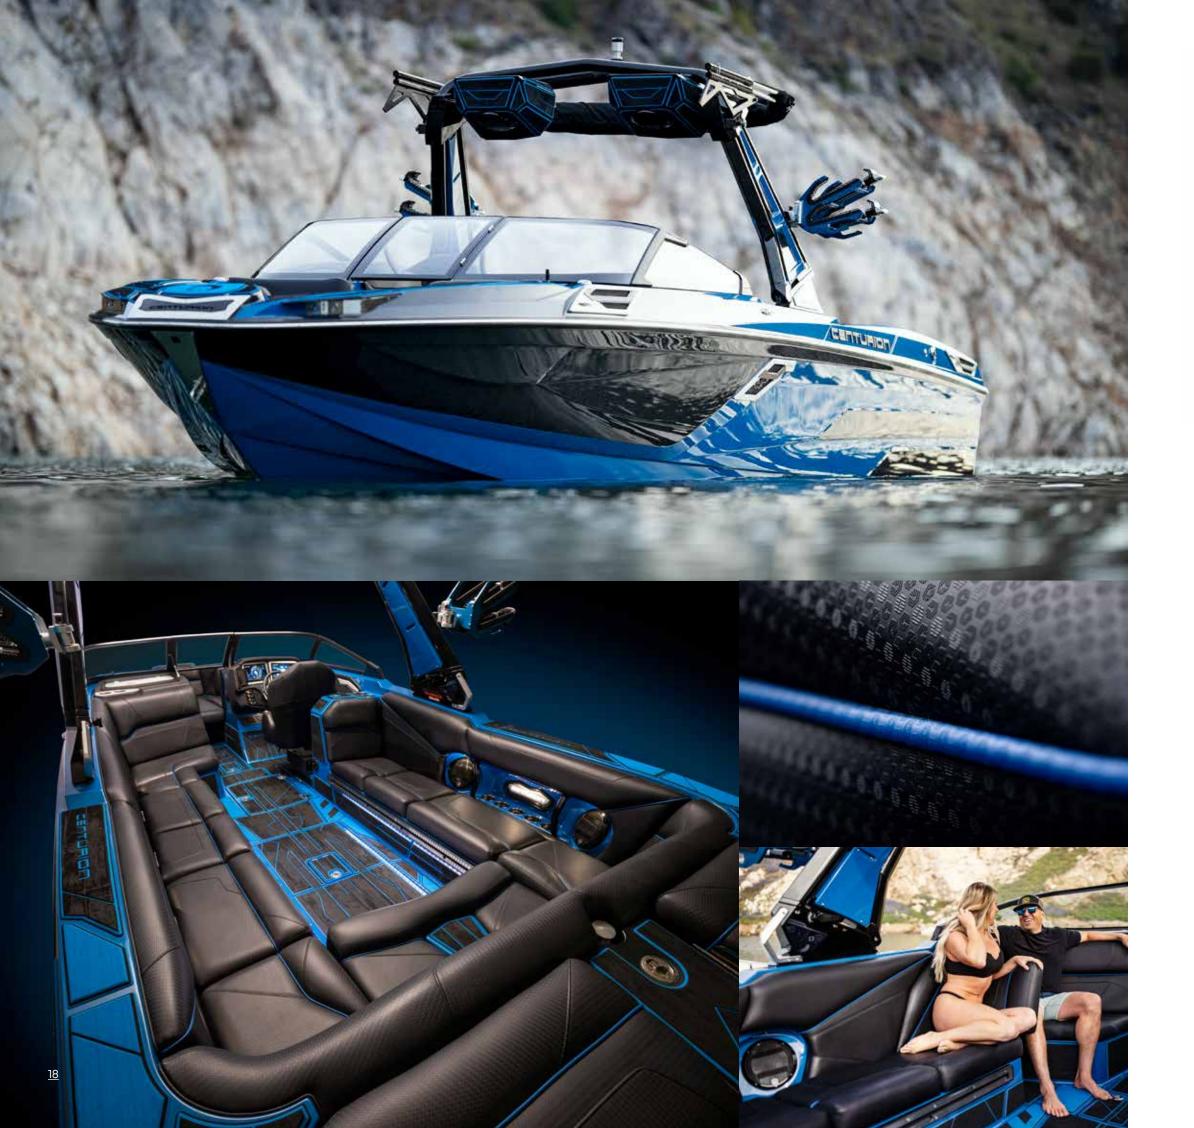

## SMALL BOAT, BEST WAVES.

MODEL SHOWN Drive Scheme | Hull Main Front: Silver Metal Flake | Hull Accent: Spearmint | Hull Base: White Frost | Interior: All Hex Scheme | Main: White Frost | Base: White Frost | Accent: Spearmint | Accent 2: Spearmint Welt: Spearmint | Stitching Accent: White | Dash Accent: Spearmint | Dash Stitching: White | Interior Side Panel: White Frost | Gator Step: 3-Color S2S Cut w/ Laser Woodgrain | 1st Color Top: Spearmint 2nd Color Middle: Silver Cloud | 3rd Color Bottom: Silver Cloud