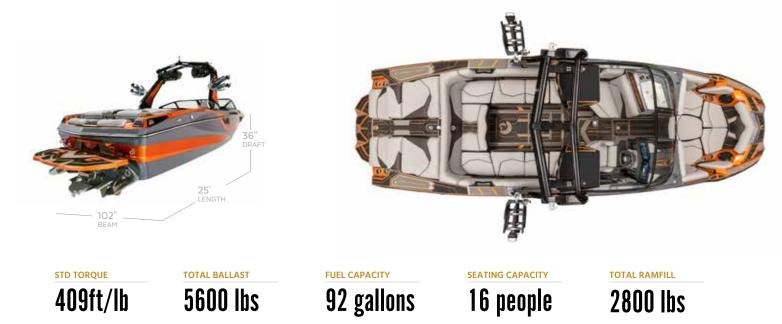

Ri265 | TWENTY SIX FEET SIX INCHES | SEATING: YACHT CERTIFIED | FUEL: 92 GALLONS

Ri245 | TWENTY FOUR FEET SIX INCHES | SEATING: 16 PEOPLE | FUEL: 89 GALLONS

Ri230 | TWENTY THREE FEET | SEATING: 14 PEOPLE | FUEL: 81 GALLONS

Fi25 | TWENTY FIVE FEET | SEATING: 16 PEOPLE | FUEL: 92 GALLONS

Whatever ballast options you choose, it will be balanced across the boat to eliminate bow rise and create a smooth rough-water ride. As you can see in the illustration above, we have carefully located ballast throughout the boat, from the bow to the stern. We also control the capacity of these containers, so when you fill them the hull is displaced to specifications that we designed. Other boats put 50% of the ballast or more in the stern. Because we prefer a level ride and better fuel efficiency, that's simply not possible with our system. It's not just ballast capacity that makes our boats better, it's also how that ballast is distributed.

#### BALLAST IS THE SECRET TO OUR PERFECT WAVES AND WAKES.

Our ballast locations are key to our world class waves, wakes and rides. you want to support the wake sports you do. Each boat we make has Distributed evenly from bow to stern, with more ballast located in the a maximum available ballast capacity that can be configured precisely center of the boat than our competitors, our boats displace more water the way you want. The addition of the optional RAMFILL<sup>2</sup> sub-floor and ride more evenly on the water than others. This even distribution of weight and lower bow make our boats more fuel efficient than others. Each model has additional ballast options up to a maximum capacity. In other words, this is where you really can design the boat