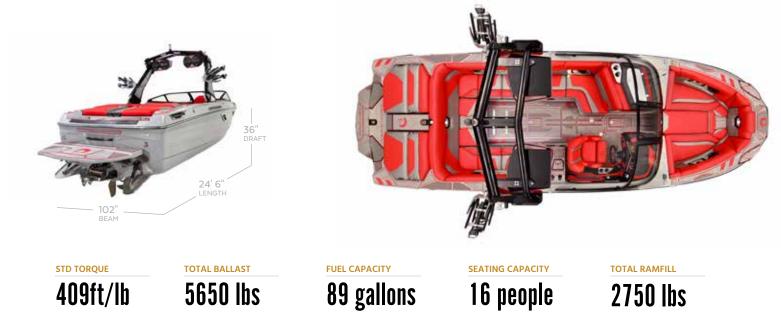

If you are a self-defined luxury performance seeker, the Ri245 falls squarely in the target zone for your needs. This 24-foot-6-inch wake surf boat has a long pushy surf wave and a smooth rough water ride. The versatile interior has 16-person seating capacity without tradeoffs in bow rise or maneuverability. A foot and a half longer than the industry standard, the Ri245 offers up to seven precisely placed ballast locations, creating the industry's largest factory ballast capacity in a 24-foot boat, at 5650 pounds. The "Baller Ballast" system accounts for half that and fills in 90 seconds. It bolsters reliability with folds up quickly and smoothly at the push of a button.

2" stainless steel ball valves for all four fill and drain gates. The Opti-V hull, with its 20 degrees of deadrise, delivers a smooth rough water ride, 50% better fuel efficiency and rapidly creates well-formed waves and symmetrical wakes. The exclusive Touch Revo Side by Side 12" x 12" HD dash system offers two screens mounted side by side and working together or independently for easy control of everything at once. You can even watch your trip and fuel consumption in real time. The DropZone auto tower, custom made for Centurion by Roswell,