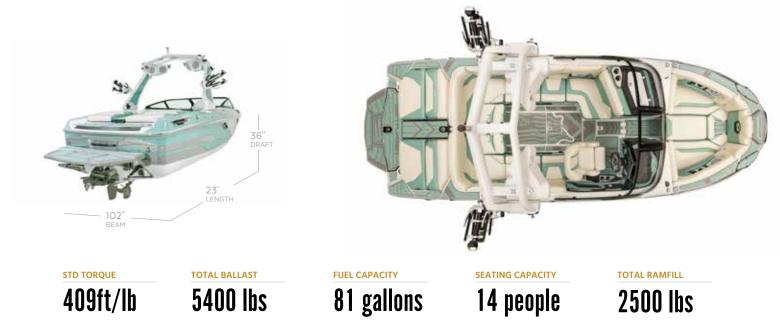

Ri265 | TWENTY SIX FEET SIX INCHES | SEATING: YACHT CERTIFIED | FUEL: 92 GALLONS

Ri245 | TWENTY FOUR FEET SIX INCHES | SEATING: 16 PEOPLE | FUEL: 89 GALLONS

Ri230 | TWENTY THREE FEET | SEATING: 14 PEOPLE | FUEL: 81 GALLONS

## PICK THE ONE THAT FITS.

When deciding what size boat you need it's good to take a practical and start from there. Centurion offers options from the sleek Fi23 and approach. Where will you store it? How much room do you have for a slightly longer Fi25 (23 and 25 feet), to the fuller Ri Series in the Ri230, boat on a trailer? How many people do you want to take out when you Ri245 and Ri265, (23, 24.5 and 26.5 feet in length respectively). It hit the water and how much gear will you need to take along? Do you should be easy to determine which one works best for you. If we were drive long distances and need more fuel capacity? Do you stay out all to leave you with one last insight, it would be no one ever says they day or make frequent return trips? (This might help you decide how wish they had chosen the smaller Centurion. much cooler space you require.) Imagine your ideal day on the water

The smallest of our Ri Series, the Ri230 is twenty-three feet of powerful perfection that merges the depth of the Ri Series with the sharp lines of the Fi Series in an aggressive, head-turning style. Thanks to the Opti-V running surface the Ri230 is the best of both worlds as the official tow boat of the World Wake Surfing Championship and the IWWF Wakeboard World Championships. The Centurion Opti-V Hull includes hook under the Ri230, which changes the running attitude

of the boat to get the nose down and the entire "v" of the running surface cutting through chop and/or displacing water for wake surfing and wakeboarding. The available QuickSurf Pro Surf System creates lift opposite the surfside with its long stainless-steel blades on the rear corners of the boat. With as much as 5400 pounds of available ballast the smallest of the Ri Series has generated buzz due to its remarkable ability to generate the World's best waves even at only 23-feet.