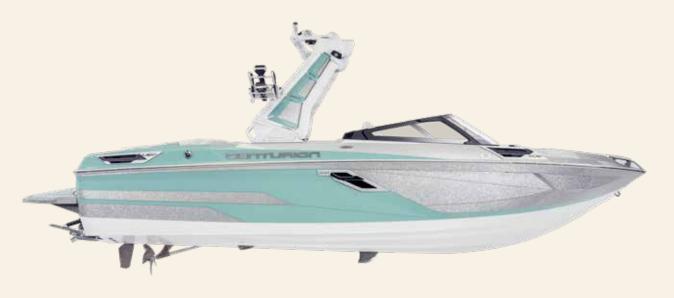

## SMALL BOAT, BEST WAVES.

MODEL SHOWN Drive Scheme | Hull Main Front: Silver Metal Flake | Hull Accent: Spearmint | Hull Base: White Frost | Interior: All Hex Scheme | Main: White Frost | Base: White Frost | Accent: Spearmint | Accent 2: Spearmint Welt: Spearmint | Stitching Accent: White | Dash Accent: Spearmint | Dash Stitching: White | Interior Side Panel: White Frost | Gator Step: 3-Color S2S Cut w/ Laser Woodgrain | 1st Color Top: Spearmint 2nd Color Middle: Silver Cloud | 3rd Color Bottom: Silver Cloud