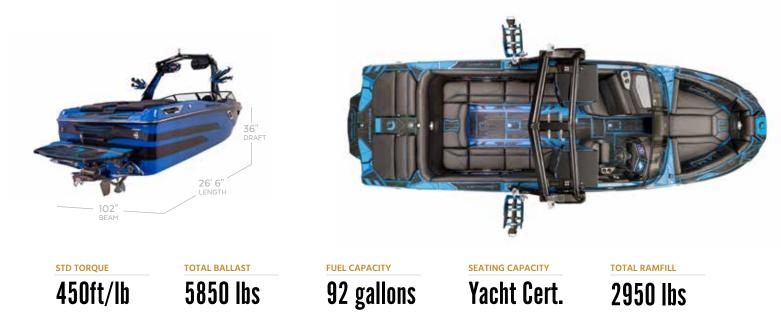

Ri265 | TWENTY SIX FEET SIX INCHES | SEATING: YACHT CERTIFIED | FUEL: 92 GALLONS

Ri245 | TWENTY FOUR FEET SIX INCHES | SEATING: 16 PEOPLE | FUEL: 89 GALLONS

Ri230 | TWENTY THREE FEET | SEATING: 14 PEOPLE | FUEL: 81 GALLONS

#### BALLAST IS THE SECRET TO OUR PERFECT WAVES AND WAKES.

Our ballast locations are key to our world class waves, wakes and rides. you want to support the wake sports you do. Each boat we make has Distributed evenly from bow to stern, with more ballast located in the a maximum available ballast capacity that can be configured precisely center of the boat than our competitors, our boats displace more water the way you want. The addition of the optional RAMFILL<sup>2</sup> sub-floor and ride more evenly on the water than others. This even distribution of weight and lower bow make our boats more fuel efficient than others. Each model has additional ballast options up to a maximum capacity. In other words, this is where you really can design the boat

pumped ballast (aka "The Baller") offers close to double the capacity of all the other ballast options combined. The precision with which you can dial in the wave or wake you desire is why Centurion is known for the world's best waves and wakes and ride.