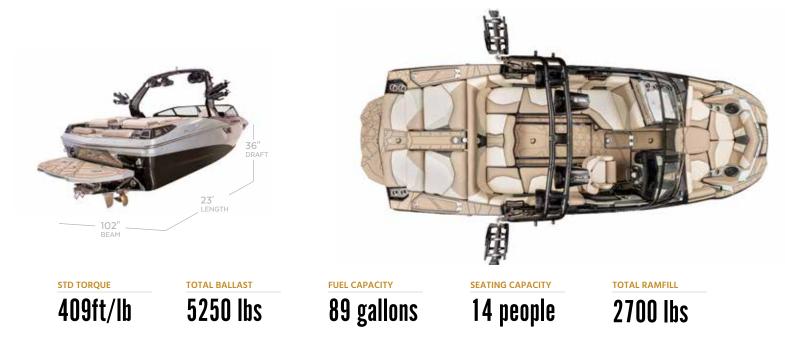

Ri265 | TWENTY SIX FEET SIX INCHES | SEATING: YACHT CERTIFIED | FUEL: 92 GALLONS

Ri245 | TWENTY FOUR FEET SIX INCHES | SEATING: 16 PEOPLE | FUEL: 89 GALLONS

Ri230 | TWENTY THREE FEET | SEATING: 14 PEOPLE | FUEL: 81 GALLONS

#### BALLAST IS THE SECRET TO OUR PERFECT WAVES AND WAKES.

Our ballast locations are key to our world class waves, wakes and rides. you want to support the wake sports you do. Each boat we make has Distributed evenly from bow to stern, with more ballast located in the a maximum available ballast capacity that can be configured precisely center of the boat than our competitors, our boats displace more water the way you want. The addition of the optional RAMFILL<sup>2</sup> sub-floor and ride more evenly on the water than others. This even distribution of weight and lower bow make our boats more fuel efficient than others. Each model has additional ballast options up to a maximum capacity. In other words, this is where you really can design the boat

pumped ballast (aka "The Baller") offers close to double the capacity of all the other ballast options combined. The precision with which you can dial in the wave or wake you desire is why Centurion is known for the world's best waves and wakes and ride.