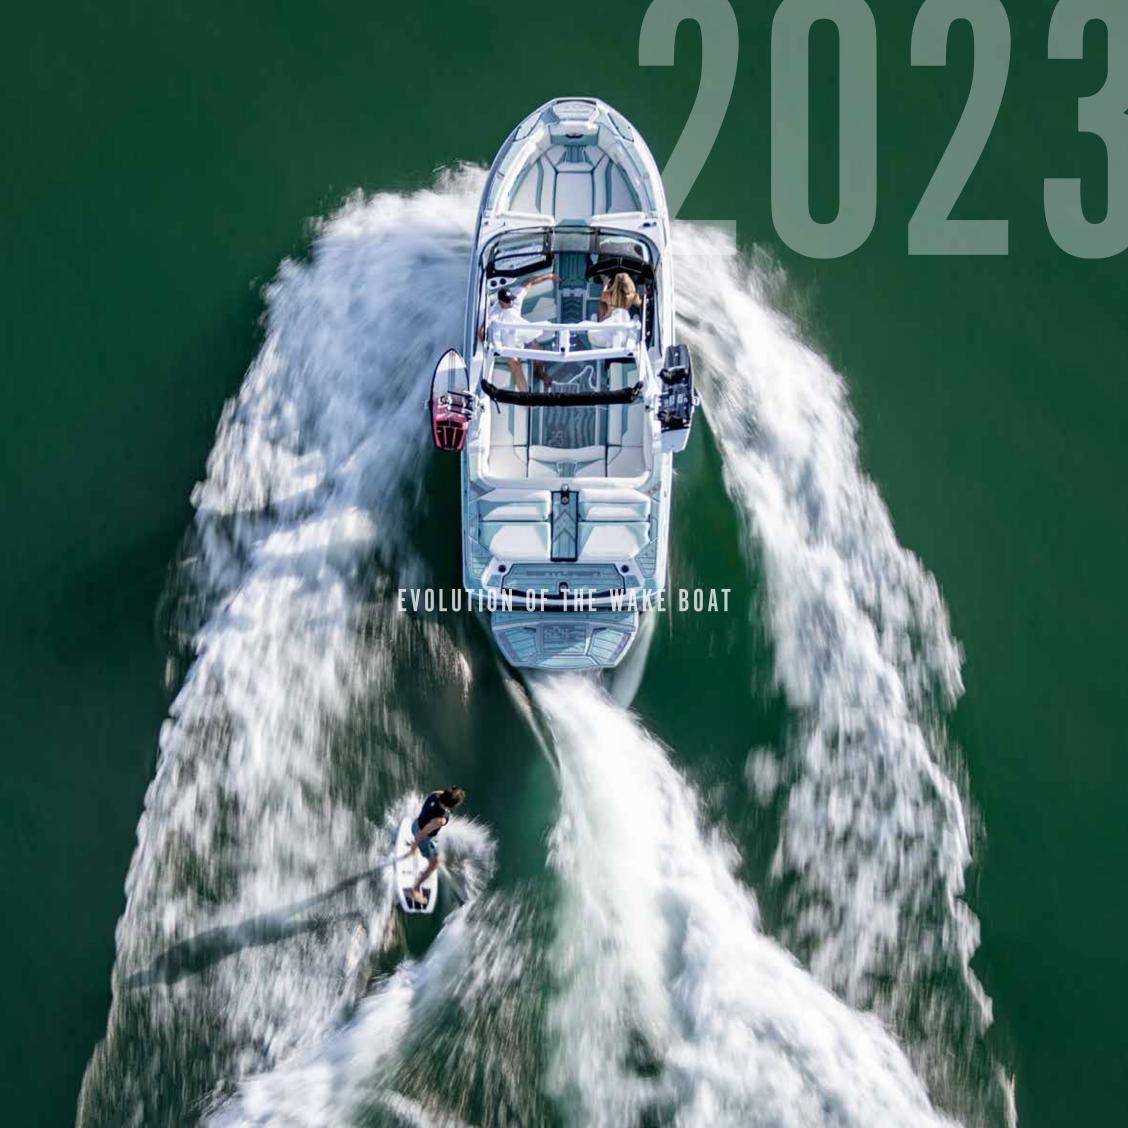

# YOU HAVE ALREADY CHOSEN THE WORLD'S BEST WAVES, WAKES AND RIDE. LET THE EVOLUTION BEGIN.

Welcome to the Centurion family. While every boat we make delivers exceptional performance, our job is to match you to the boat that suits your needs best. Our success is measured in your satisfaction.

#### START HERE. HEAD DIRECTLY TO FUN.

When you pick Centurion there is no bad choice, but there are differences that will maximize your enjoyment. Knowing that exceptional performance is a given, your first decision is luxury utility or high-end sports model? The Ri Series offers high performance wrapped in a luxurious family boat. The Ri Series challenges skill levels from beginner to world champion while impressing even the most discriminating your life better, rather that the Fi makes no apologies for its singular tastes. Our engineers have taken the Ri230, Ri245 and Ri265, coming in at 23, 24.5 and 26.5 feet in length respectively, and strategically innovated these dominating wake machines, down to the smallest detail. They contradict expectations because not only do they create the world's best waves, wakes and ride, but they do it while consuming less fuel and operating with a level running attitude at low noise levels. We say they embody revolution innovated (Ri) because they represent a new level of all-round excellence.