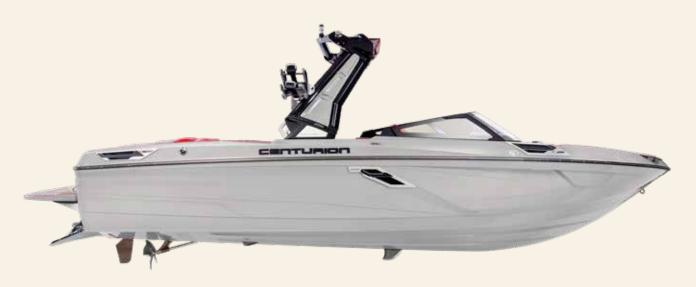

Ri265 | TWENTY SIX FEET SIX INCHES | SEATING: YACHT CERTIFIED | FUEL: 92 GALLONS

Ri245 | TWENTY FOUR FEET SIX INCHES | SEATING: 16 PEOPLE | FUEL: 89 GALLONS

Ri230 | TWENTY THREE FEET | SEATING: 14 PEOPLE | FUEL: 81 GALLONS

The smallest of our Ri Series, the Ri230 is twenty-three feet of powerful perfection that merges the depth of the Ri Series with the sharp lines of the Fi Series in an aggressive, head-turning style. Thanks to the Opti-V running surface the Ri230 is the best of both worlds as the official tow boat of the World Wake Surfing Championship and the IWWF Wakeboard World Championships. The Centurion Opti-V Hull includes hook under the Ri230, which changes the running attitude